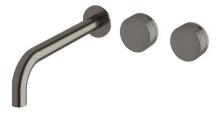

## Milli Pure Wall Bath Hostess System 250mm Right Hand with Diamond Textured Handles PVD Brushed Gunmetal 9511729

SPECIFICATIONS

| Recommended Use                                             | Domestic;Hotel;Commercial    |
|-------------------------------------------------------------|------------------------------|
| Colour Finish                                               | Brushed Gunmetal             |
| Primary Material                                            | DR Brass                     |
| Recommended Pressure Range                                  | 150 - 500 kPa as per AS3500  |
| Max Continuous Working Temperature (deg C)                  | 65                           |
| Min Continuous Working Temperature (deg C)                  | 5                            |
| Hot Water Unit Suitability                                  | Storage Tank;Continuous Flow |
| WARRANTY                                                    |                              |
| Warranty - Domestic Use (Years)                             | 15                           |
| Spare Parts & Labour (Years)                                | 1                            |
| Please refer to Warranty Page for full Terms and Conditions |                              |