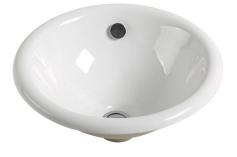

## Kado Lux Vanity Basin

| SPECIFICATIONS        |                                              |
|-----------------------|----------------------------------------------|
| Recommended use       | Domestic, hotel and commercial               |
| Material              | Vitreous China                               |
| Weight                | 6 Kg                                         |
| Fixing                | Sealed to countertop with waterproof sealant |
| Fixing requirement    | To counter top (no fixing clips required)    |
| Integral overflow     | Yes                                          |
| Tap hole availability | None. Tapware to be bench or wall mounted    |
| Plug and waste        | Suits 32 x 40mm waste with overflow          |
| Overflow dress ring   | Yes. Available Chrome only                   |
| Colour availability   | White                                        |
| Template              | Supplied with product                        |
|                       |                                              |