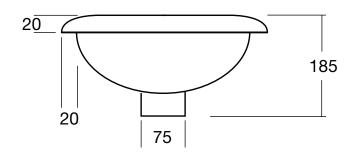

## Kado Lux Vanity Basin

| SPECIFICATIONS        |                                              |
|-----------------------|----------------------------------------------|
| Recommended use       | Domestic, hotel and commercial               |
| Material              | Vitreous China                               |
| Weight                | 6 Kg                                         |
| Fixing                | Sealed to countertop with waterproof sealant |
| Fixing requirement    | To counter top (no fixing clips required)    |
| Integral overflow     | Yes                                          |
| Tap hole availability | None. Tapware to be bench or wall mounted    |
| Plug and waste        | Suits 32 x 40mm waste with overflow          |
| Overflow dress ring   | Yes. Available Chrome only                   |
| Colour availability   | White                                        |
| Template              | Supplied with product                        |
|                       |                                              |

Dimensions are nominal measurements only.

Disclaimer: Products in this specification manual must by regulation be installed by licensed and registered trade people. The manufacturer/distributor reserves the right to vary specifications or delete models from their range without prior notification. Dimensions are nominal measurements only. Dimensions and set-outs listed are correct at time of publication however the manufacturer/distributor takes no responsibility for printing errors.