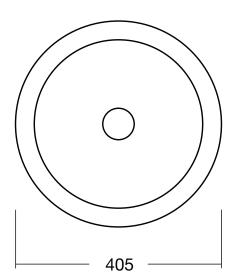

## Kado Lux Vanity Basin

| SPECIFICATIONS        |                                              |
|-----------------------|----------------------------------------------|
| Recommended use       | Domestic, hotel and commercial               |
| Material              | Vitreous China                               |
| Weight                | 6 Kg                                         |
| Fixing                | Sealed to countertop with waterproof sealant |
| Fixing requirement    | To counter top (no fixing clips required)    |
| Integral overflow     | Yes                                          |
| Tap hole availability | None. Tapware to be bench or wall mounted    |
| Plug and waste        | Suits 32 x 40mm waste with overflow          |
| Overflow dress ring   | Yes. Available Chrome only                   |
| Colour availability   | White                                        |
| Template              | Supplied with product                        |
|                       |                                              |

Dimensions are nominal measurements only.

Disclaimer: Products in this specification manual must by regulation be installed by licensed and registered trade people. The manufacturer/distributor reserves the right to vary specifications or delete models from their range without prior notification. Dimensions are nominal measurements only. Dimensions and set-outs listed are correct at time of publication however the manufacturer/distributor takes no responsibility for printing errors.