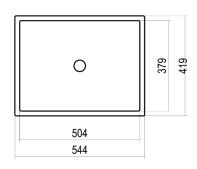

## Alape Metaphor Undercounter Basin 500mm White 9506282

| SPECIFICATIONS                                              |                                                                                                                                  |
|-------------------------------------------------------------|----------------------------------------------------------------------------------------------------------------------------------|
| Recommended Use                                             | Domestic, Hotel & Commercial                                                                                                     |
| Material                                                    | Enamelled Glazed Steel                                                                                                           |
| Colour                                                      | White                                                                                                                            |
| Bowl Capacity                                               | 9 Litres                                                                                                                         |
| Weight                                                      | 9.6kgs                                                                                                                           |
| Fixing                                                      | Undermount (adhesive supplied)                                                                                                   |
| Taphole Configuration                                       | No Taphole                                                                                                                       |
| Overflow Configuration                                      | Overflow                                                                                                                         |
| Plug & Waste                                                | 32 x 40mm Plug and Waste.<br>(NOTE: European waste is<br>supplied with the product. Not<br>suitable for Australian application.) |
| Tapware                                                     | Sold Separately                                                                                                                  |
| WARRANTY                                                    |                                                                                                                                  |
| Warranty - Domestic Use                                     | 15 Years                                                                                                                         |
| Spare Parts & Labour                                        | 12 Months                                                                                                                        |
| Please refer to Warranty Page for full Terms and Conditions |                                                                                                                                  |