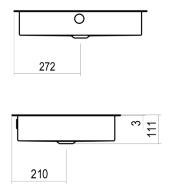

## Alape Metaphor Undercounter Basin 500mm White 9506282

| SPECIFICATIONS                                              |                                                                                                                                  |
|-------------------------------------------------------------|----------------------------------------------------------------------------------------------------------------------------------|
| Recommended Use                                             | Domestic, Hotel & Commercial                                                                                                     |
| Material                                                    | Enamelled Glazed Steel                                                                                                           |
| Colour                                                      | White                                                                                                                            |
| Bowl Capacity                                               | 9 Litres                                                                                                                         |
| Weight                                                      | 9.6kgs                                                                                                                           |
| Fixing                                                      | Undermount (adhesive supplied)                                                                                                   |
| Taphole Configuration                                       | No Taphole                                                                                                                       |
| Overflow Configuration                                      | Overflow                                                                                                                         |
| Plug & Waste                                                | 32 x 40mm Plug and Waste.<br>(NOTE: European waste is<br>supplied with the product. Not<br>suitable for Australian application.) |
| Tapware                                                     | Sold Separately                                                                                                                  |
| WARRANTY                                                    |                                                                                                                                  |
| Warranty - Domestic Use                                     | 15 Years                                                                                                                         |
| Spare Parts & Labour                                        | 12 Months                                                                                                                        |
| Please refer to Warranty Page for full Terms and Conditions |                                                                                                                                  |