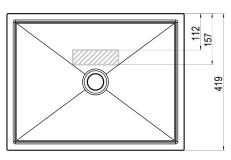

NOTE: (Grey area) The optimum area of water impact for a tap with a vertical outlet

Dimensions are nominal measurements only.