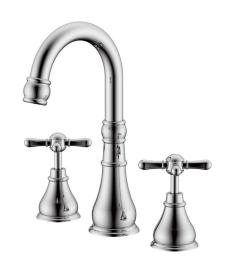

|
| Max Continuous Working Temperature                          | 80 deg C                       |
| Suitable for Storage Tank Hot Water                         | Yes                            |
| Suitable for Continuous Flow Hot Water                      | Yes                            |
| Suitable for Gravity Feed Hot Water                         | No                             |
| WARRANTY                                                    |                                |
| Warranty - Domestic Use                                     | 15 Years                       |
| Spare Parts & Labour                                        | 12 Months                      |
| Please refer to Warranty Page for full Terms and Conditions |                                |









Dimensions are nominal measurements only.

## **CLEANING RECOMMENDATIONS:**

We recommend the use of soapy water or approved cleaners. This product should not be cleaned with abrasive materials. Damage caused by any improper treatment is not covered by the product warranty. Refer to Warranty Conditions