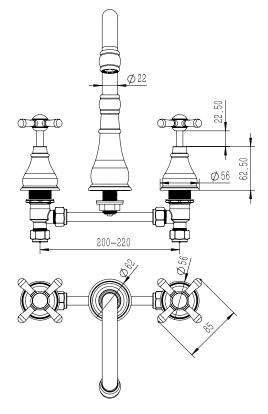

|
| Max Continuous Working Temperature                          | 80 deg C                       |
| Suitable for Storage Tank Hot Water                         | Yes                            |
| Suitable for Continuous Flow Hot Water                      | Yes                            |
| Suitable for Gravity Feed Hot Water                         | No                             |
| WARRANTY                                                    |                                |
| Warranty - Domestic Use                                     | 15 Years                       |
| Spare Parts & Labour                                        | 12 Months                      |
| Please refer to Warranty Page for full Terms and Conditions |                                |









Dimensions are nominal measurements only.

## **CLEANING RECOMMENDATIONS:**

We recommend the use of soapy water or approved cleaners. This product should not be cleaned with abrasive materials. Damage caused by any improper treatment is not covered by the product warranty. Refer to Warranty Conditions