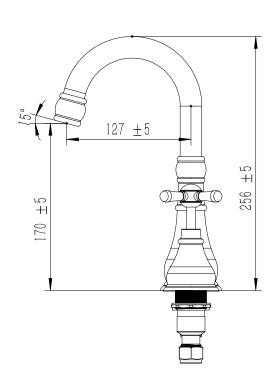

|
| Max Continuous Working Temperature                          | 80 deg C                       |
| Suitable for Storage Tank Hot Water                         | Yes                            |
| Suitable for Continuous Flow Hot Water                      | Yes                            |
| Suitable for Gravity Feed Hot Water                         | No                             |
| WARRANTY                                                    |                                |
| Warranty - Domestic Use                                     | 15 Years                       |
| Spare Parts & Labour                                        | 12 Months                      |
| Please refer to Warranty Page for full Terms and Conditions |                                |









Dimensions are nominal measurements only.

## **CLEANING RECOMMENDATIONS:**

We recommend the use of soapy water or approved cleaners. This product should not be cleaned with abrasive materials. Damage caused by any improper treatment is not covered by the product warranty. Refer to Warranty Conditions