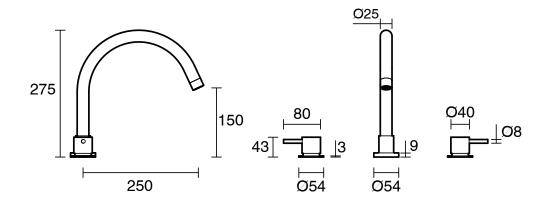

|
| Max Continuous Working Temperature (deg C)                  | 80                                           |
| Min Continuous Working Temperature (deg C)                  | 5                                            |
| Hot Water Unit Suitability                                  | Gravity Feed;Storage<br>Tank;Continuous Flow |
| WARRANTY                                                    |                                              |
| Warranty - Domestic Use (Years)                             | 15                                           |
| Spare Parts & Labour (Years)                                | 15                                           |
| Please refer to Warranty Page for full Terms and Conditions |                                              |





Dimensions are nominal measurements only.

## **CLEANING RECOMMENDATIONS:**

We recommend the use of soapy water or approved cleaners. This product should not be cleaned with abrasive materials. Damage caused by any improper treatment is not covered by the product warranty. Refer to Warranty Conditions