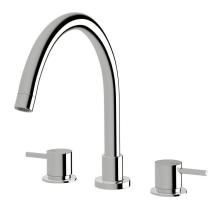

## Sussex Scala Hob Spa Set Curved Chrome 2261421

| SPECIFICATIONS                                              |                                              |
|-------------------------------------------------------------|----------------------------------------------|
| Recommended Use                                             | Domestic;Hotel;Commercial                    |
| Colour Finish                                               | Polished Chrome                              |
| Primary Material                                            | DR Brass                                     |
| Recommended Pressure Range                                  | 150 - 500 kPa as per AS3500                  |
| Max Continuous Working Temperature (deg C)                  | 80                                           |
| Min Continuous Working Temperature (deg C)                  | 5                                            |
| Hot Water Unit Suitability                                  | Gravity Feed;Storage<br>Tank;Continuous Flow |
| WARRANTY                                                    |                                              |
| Warranty - Domestic Use (Years)                             | 15                                           |
| Spare Parts & Labour (Years)                                | 15                                           |
| Please refer to Warranty Page for full Terms and Conditions |                                              |