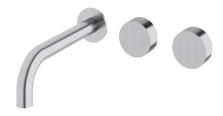

## Milli Pure Wall Basin Hostess System 200mm Right Hand Satin Chrome (3 Star) 2299220

| SPECIFICATIONS                                              |                              |
|-------------------------------------------------------------|------------------------------|
| Recommended Use                                             | Domestic;Hotel;Commercial    |
| Colour Finish                                               | Satin Chrome                 |
| Primary Material                                            | DR Brass                     |
| Recommended Pressure Range                                  | 150 - 500 kPa as per AS3500  |
| Max Continuous Working Temperature (deg C)                  | 65                           |
| Min Continuous Working Temperature (deg C)                  | 5                            |
| Hot Water Unit Suitability                                  | Storage Tank;Continuous Flow |
| WARRANTY                                                    |                              |
| Warranty - Domestic Use (Years)                             | 15                           |
| Spare Parts & Labour (Years)                                | 1                            |
| Please refer to Warranty Page for full Terms and Conditions |                              |