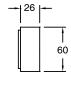

## Milli Pure Wall Basin Hostess System 200mm Right Hand Satin Chrome (3 Star) 2299220

| SPECIFICATIONS                                              |                              |
|-------------------------------------------------------------|------------------------------|
| Recommended Use                                             | Domestic;Hotel;Commercial    |
| Colour Finish                                               | Satin Chrome                 |
| Primary Material                                            | DR Brass                     |
| Recommended Pressure Range                                  | 150 - 500 kPa as per AS3500  |
| Max Continuous Working Temperature (deg C)                  | 65                           |
| Min Continuous Working Temperature (deg C)                  | 5                            |
| Hot Water Unit Suitability                                  | Storage Tank;Continuous Flow |
| WARRANTY                                                    |                              |
| Warranty - Domestic Use (Years)                             | 15                           |
| Spare Parts & Labour (Years)                                | 1                            |
| Please refer to Warranty Page for full Terms and Conditions |                              |

Dimensions are nominal measurements only.