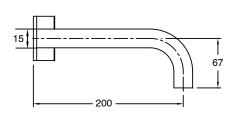

## Milli Pure Wall Basin Hostess System 200mm Right Hand Satin Chrome (3 Star) 2299220

| SPECIFICATIONS                                              |                              |
|-------------------------------------------------------------|------------------------------|
| Recommended Use                                             | Domestic;Hotel;Commercial    |
| Colour Finish                                               | Satin Chrome                 |
| Primary Material                                            | DR Brass                     |
| Recommended Pressure Range                                  | 150 - 500 kPa as per AS3500  |
| Max Continuous Working Temperature (deg C)                  | 65                           |
| Min Continuous Working Temperature (deg C)                  | 5                            |
| Hot Water Unit Suitability                                  | Storage Tank;Continuous Flow |
| WARRANTY                                                    |                              |
| Warranty - Domestic Use (Years)                             | 15                           |
| Spare Parts & Labour (Years)                                | 1                            |
| Please refer to Warranty Page for full Terms and Conditions |                              |

Dimensions are nominal measurements only.