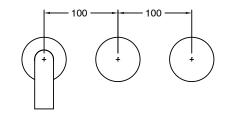

DR Brass                     |
| Recommended Pressure Range                                  | 150 - 500 kPa as per AS3500  |
| Max Continuous Working Temperature (deg C)                  | 65                           |
| Min Continuous Working Temperature (deg C)                  | 5                            |
| Hot Water Unit Suitability                                  | Storage Tank;Continuous Flow |
| WARRANTY                                                    |                              |
| Warranty - Domestic Use (Years)                             | 15                           |
| Spare Parts & Labour (Years)                                | 1                            |
| Please refer to Warranty Page for full Terms and Conditions |                              |













Dimensions are nominal measurements only.

## **CLEANING RECOMMENDATIONS:**

We recommend the use of soapy water or approved cleaners. This product should not be cleaned with abrasive materials. Damage caused by any improper treatment is not covered by the product warranty. Refer to Warranty Conditions