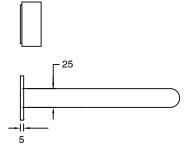

## Milli Pure Wall Basin Hostess System 200mm Right Hand Satin Chrome (3 Star) 2299220

| SPECIFICATIONS                                              |                              |
|-------------------------------------------------------------|------------------------------|
| Recommended Use                                             | Domestic;Hotel;Commercial    |
| Colour Finish                                               | Satin Chrome                 |
| Primary Material                                            | DR Brass                     |
| Recommended Pressure Range                                  | 150 - 500 kPa as per AS3500  |
| Max Continuous Working Temperature (deg C)                  | 65                           |
| Min Continuous Working Temperature (deg C)                  | 5                            |
| Hot Water Unit Suitability                                  | Storage Tank;Continuous Flow |
| WARRANTY                                                    |                              |
| Warranty - Domestic Use (Years)                             | 15                           |
| Spare Parts & Labour (Years)                                | 1                            |
| Please refer to Warranty Page for full Terms and Conditions |                              |

Dimensions are nominal measurements only.