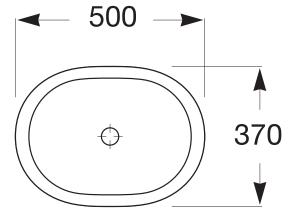

## Roca Inspira Round Oval Above Counter Basin 500mm x 370mm Matte White

Dimensions are nominal measurements only.