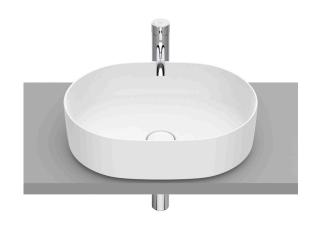

## Roca Inspira Round Oval Above Counter Basin 500mm x 370mm Matte White

## 1806218

| SPECIFICATIONS                       |                              |
|--------------------------------------|------------------------------|
| Recommended Use                      | Domestic, Hotel & Commercial |
| Basin Colour                         | White                        |
| Basin Finish                         | Matte                        |
| Material                             | FINECERAMIC®                 |
| Mounting                             | Countertop                   |
| Overflow Configuration               | No Overflow                  |
| Taphole Configuration                | No Taphole                   |
| Bowl Capacity                        | 16.75L                       |
| Weight                               | 6.5kg                        |
| Plug & Waste Size                    | Open Waste                   |
| Plug & Waste                         | Sold Separately              |
| Tapware                              | Sold Separately              |
| WARRANTY                             |                              |
| Warranty - Domestic Use              | 15 Years                     |
| Spare Parts & Labour                 | 12 Months                    |
| Please refer to Warranty Page for fu | III Terms and Conditions     |