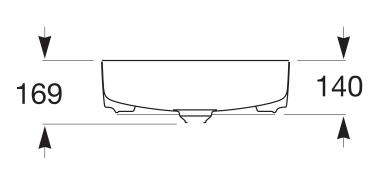

## Roca Inspira Round Oval Above Counter Basin 500mm x 370mm Matte White

Dimensions are nominal measurements only.