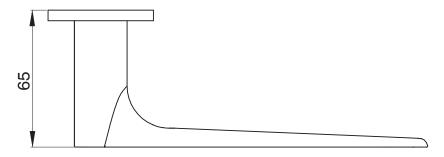

et Roll Holder Chrome

## 9506616

| SPECIFICATIONS                                              |                              |
|-------------------------------------------------------------|------------------------------|
| Recommended Use                                             | Domestic, Hotel & Commercial |
| Colour                                                      | Chrome                       |
| Material                                                    | Zinc                         |
| WARRANTY                                                    |                              |
| Replacement Only - Domestic Use                             | 10 Years                     |
| Please refer to Warranty Page for full Terms and Conditions |                              |







Dimensions are nominal measurements only.

## **CLEANING RECOMMENDATIONS:**

We recommend the use of soapy water or approved cleaners. This product should not be cleaned with abrasive materials. Damage caused by any improper treatment is not covered by the product warranty. Refer to Warranty Conditions