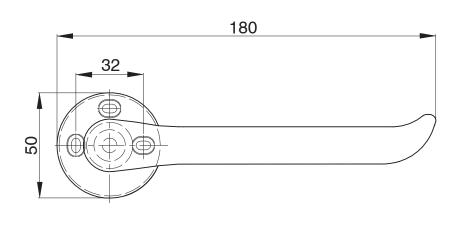

ilet Roll Holder Chrome

## 9506616

| SPECIFICATIONS                                              |                              |
|-------------------------------------------------------------|------------------------------|
| Recommended Use                                             | Domestic, Hotel & Commercial |
| Colour                                                      | Chrome                       |
| Material                                                    | Zinc                         |
| WARRANTY                                                    |                              |
| Replacement Only - Domestic Use                             | 10 Years                     |
| Please refer to Warranty Page for full Terms and Conditions |                              |







Dimensions are nominal measurements only.

## **CLEANING RECOMMENDATIONS:**

We recommend the use of soapy water or approved cleaners. This product should not be cleaned with abrasive materials. Damage caused by any improper treatment is not covered by the product warranty. Refer to Warranty Conditions