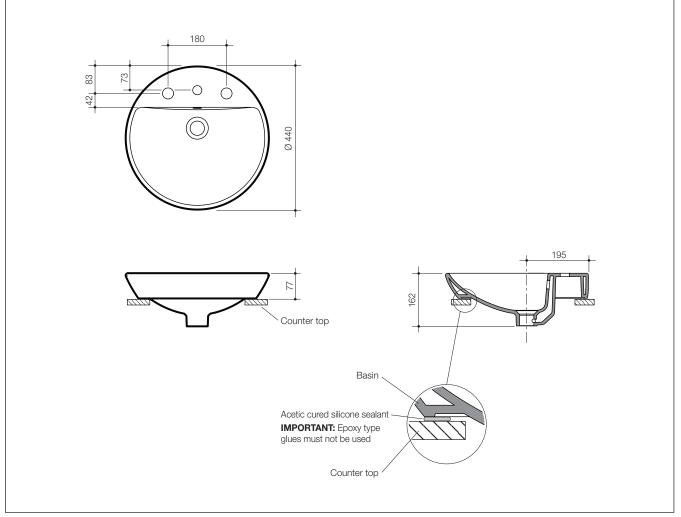

## Vitreous China Inset Vanity Basin

Nominal Size: 440mm diameter

Cl/SfB (74.2) g3 Date November 2011

Supersedes all previous issues

| and commercial applications. |                                                                                                                                                                                                                                                                                                                                                                                                                   |
|------------------------------|-------------------------------------------------------------------------------------------------------------------------------------------------------------------------------------------------------------------------------------------------------------------------------------------------------------------------------------------------------------------------------------------------------------------|
| Tap Holes:                   | Basin available in: one tap hole Code No.633415; three tap hole option Code No.633435.                                                                                                                                                                                                                                                                                                                            |
| Waste Outlet:                | Chrome flush fitting waste and white plug supplied, suitable for a 40mm trap connection. Alternative waste options are available — Chrome pop-up plug and waste Code No.687329C, Chrome grate waste and white plug Code No.687328C, Vandal Resistant Flush Fitting Plug and Chrome Waste Code No.687141, Covered Plug and Waste Code No.687142 and Vandal Resistant Covered Chrome Plug and Waste Code No.687143. |
| Bowl Capacity:               | 2.5 litres to overflow.                                                                                                                                                                                                                                                                                                                                                                                           |
| Overflow:                    | Overflow available only. Designed for maximum tap flow rate of 15 litres/minute.                                                                                                                                                                                                                                                                                                                                  |
| Fixing:                      | The underside of the basin rim must be sealed to the counter top with an acetic cured silicone sealant. <b>Epoxy type glues must not be used.</b><br>The basin is supplied with a template which must be used for the counter top cut-out.                                                                                                                                                                        |
| Colours:                     | White only.                                                                                                                                                                                                                                                                                                                                                                                                       |
| Dimensions:                  | All dimensions are in millimetres and are subject to normal manufacturing variations. Caroma pursues a policy of continuing improvement in design and performance of its products. The right is therefore reserved to vary specifications without notice.                                                                                                                                                         |