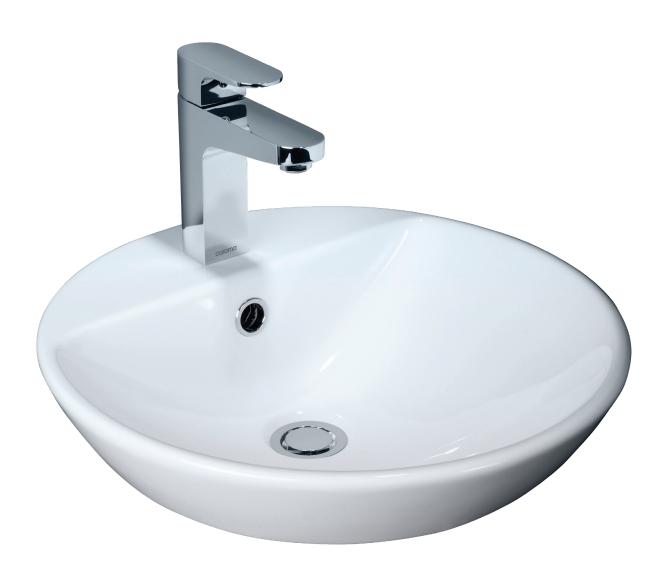

The **Orbis** inset vanity basin offers a classic round style with distinctive clean lines. This product adds timeless sophistication in any bathroom. The basin is suitable for general purpose domestic