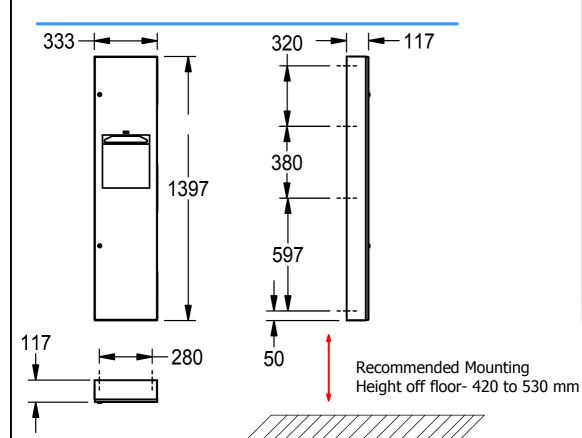

# FRK601072-Single Door Combi 19L,WM 2030048700

333 x 1397 x 117

www.franke.com/ae/en/ws

#### **INSTALLATION GUIDELINES:**

- 1. Use the keys provided to open the door of the combination unit.
- 2. Remove the waste bin from the combination unit.
- 3. Place the combination Unit on the wall and mark the exact point and the mounting hole distance.
- 4. Drill mounting holes on the wall using the reference marked dots.
- 5. Fix the plastic dowel in to the hole and make sure they are flushed with the wall.
- 6. Now place the unit on the wall and install the screws into the mounting holes.
- 7. After finishing if the unit is loose, make sure the screws are all the way in and the screw heads are the only visible parts.
- 8. Finally place the waste bin in to the combination unit and close the door.