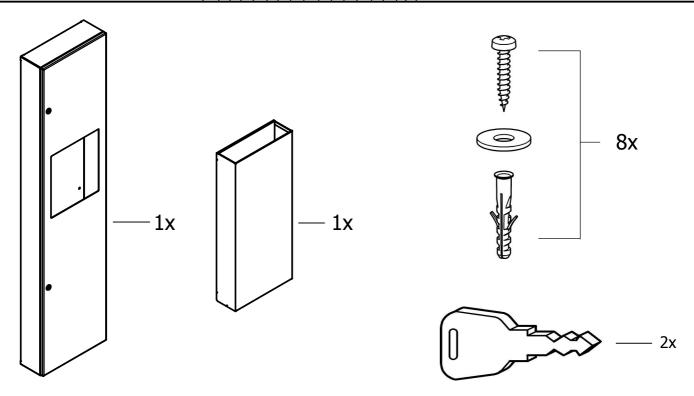

#### **INSTALLATION GUIDELINES:**

- 1. Use the keys provided to open the door of the combination unit.
- 2. Remove the waste bin from the combination unit.
- 3. Place the combination Unit on the wall and mark the exact point and the mounting hole distance.
- 4. Drill mounting holes on the wall using the reference marked dots.
- 5. Fix the plastic dowel in to the hole and make sure they are flushed with the wall.
- 6. Now place the unit on the wall and install the screws into the mounting holes.
- 7. After finishing if the unit is loose, make sure the screws are all the way in and the screw heads are the only visible parts.
- 8. Finally place the waste bin in to the combination unit and close the door.

#### **REPLACEMENT PARTS:**

1. Lock and key set- 2000103362