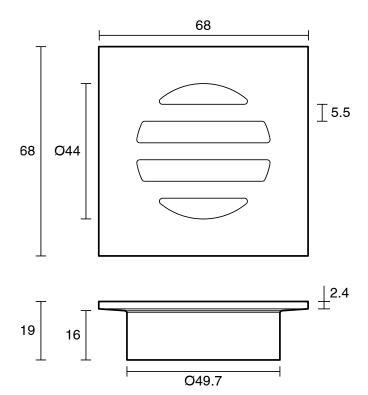

## Mizu Drift Drop In Grate Square 50mm Chrome 9512195

| SPECIFICATIONS                                              |                              |
|-------------------------------------------------------------|------------------------------|
| Recommended Use                                             | Domestic, Hotel & Commercial |
| Material                                                    | Brass                        |
| Colour                                                      | Chrome                       |
| Finish                                                      | Polished                     |
| Waste Size                                                  | 50 mm                        |
| WARRANTY                                                    |                              |
| Replacement Only - Domestic Use                             | 12 Months                    |
| Please refer to Warranty Page for full Terms and Conditions |                              |

Dimensions are nominal measurements only.