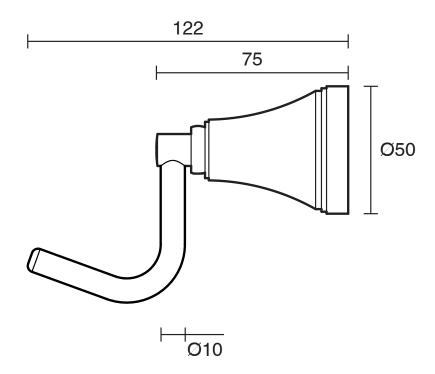

|                              |
|-------------------------------------------------------------|------------------------------|
| Recommended Use                                             | Domestic, Hotel & Commercial |
| Colour                                                      | Brass Gold                   |
| Material                                                    | Zinc/Steel                   |
| WARRANTY                                                    |                              |
| Replacement Only - Domestic Use                             | 10 Years                     |
| Parts Replacement Only                                      | 12 Months                    |
| Please refer to Warranty Page for full Terms and Conditions |                              |







Dimensions are nominal measurements only.

## **CLEANING RECOMMENDATIONS:**

We recommend the use of soapy water or approved cleaners. This product should not be cleaned with abrasive materials. Damage caused by any improper treatment is not covered by the product warranty. Refer to Warranty Conditions