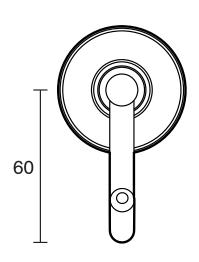

|                              |
|-------------------------------------------------------------|------------------------------|
| Recommended Use                                             | Domestic, Hotel & Commercial |
| Colour                                                      | Brass Gold                   |
| Material                                                    | Zinc/Steel                   |
| WARRANTY                                                    |                              |
| Replacement Only - Domestic Use                             | 10 Years                     |
| Parts Replacement Only                                      | 12 Months                    |
| Please refer to Warranty Page for full Terms and Conditions |                              |







Dimensions are nominal measurements only.

## **CLEANING RECOMMENDATIONS:**

We recommend the use of soapy water or approved cleaners. This product should not be cleaned with abrasive materials. Damage caused by any improper treatment is not covered by the product warranty. Refer to Warranty Conditions