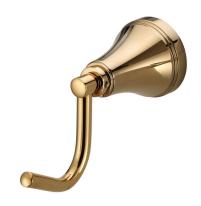

## Kado Era Robe Hook Brass Gold 9507735

| SPECIFICATIONS                                              |                              |
|-------------------------------------------------------------|------------------------------|
| Recommended Use                                             | Domestic, Hotel & Commercial |
| Colour                                                      | Brass Gold                   |
| Material                                                    | Zinc/Steel                   |
| WARRANTY                                                    |                              |
| Replacement Only - Domestic Use                             | 10 Years                     |
| Parts Replacement Only                                      | 12 Months                    |
| Please refer to Warranty Page for full Terms and Conditions |                              |