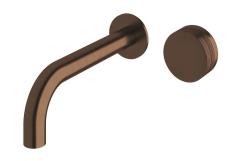

## Milli Pure Progressive Wall Basin Mixer Tap System 200mm with Cirque Textured Handle PVD Brushed Bronze (3 Star) 9511045

| SPECIFICATIONS                                              |                               |
|-------------------------------------------------------------|-------------------------------|
| Recommended Use                                             | Domestic;Hotel;Commercial     |
| Colour Finish                                               | Brushed Bronze                |
| Primary Material                                            | DR Brass                      |
| Recommended Pressure Range                                  | 150 - 500 kPa as per AS3500   |
| Max Continuous Working Temperature (deg C)                  | 65                            |
| Min Continuous Working Temperature (deg C)                  | 5                             |
| Hot Water Unit Suitability                                  | Storage Tank; Continuous Flow |
| WARRANTY                                                    |                               |
| Warranty - Domestic Use (Years)                             | 15                            |
| Spare Parts & Labour (Years)                                | 1                             |
| Please refer to Warranty Page for full Terms and Conditions |                               |