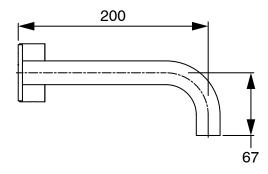

## Milli Pure Progressive Wall Basin Mixer Tap System 200mm with Cirque Textured Handle PVD Brushed Bronze (3 Star) 9511045

| SPECIFICATIONS                                              |                               |
|-------------------------------------------------------------|-------------------------------|
| Recommended Use                                             | Domestic;Hotel;Commercial     |
| Colour Finish                                               | Brushed Bronze                |
| Primary Material                                            | DR Brass                      |
| Recommended Pressure Range                                  | 150 - 500 kPa as per AS3500   |
| Max Continuous Working Temperature (deg C)                  | 65                            |
| Min Continuous Working Temperature (deg C)                  | 5                             |
| Hot Water Unit Suitability                                  | Storage Tank; Continuous Flow |
| WARRANTY                                                    |                               |
| Warranty - Domestic Use (Years)                             | 15                            |
| Spare Parts & Labour (Years)                                | 1                             |
| Please refer to Warranty Page for full Terms and Conditions |                               |

Dimensions are nominal measurements only.