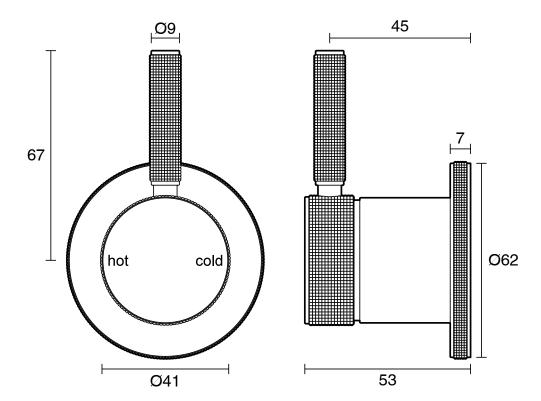

| 150 - 500 kPa as per AS3500  |
| Max Continuous Working Pressure (kPa)                       | 500                          |
| Max Continuous Working Temperature (deg C)                  | 75                           |
| Min Continuous Working Temperature (deg C)                  | 5                            |
| Hot Water Unit Suitability                                  | Storage Tank;Continuous Flow |
| WARRANTY                                                    |                              |
| Warranty - Domestic Use (Years)                             | 15                           |
| Spare Parts & Labour (Years)                                | 1                            |
| Please refer to Warranty Page for full Terms and Conditions |                              |





Dimensions are nominal measurements only.

## **CLEANING RECOMMENDATIONS:**

We recommend the use of soapy water or approved cleaners. This product should not be cleaned with abrasive materials. Damage caused by any improper treatment is not covered by the product warranty. Refer to Warranty Conditions