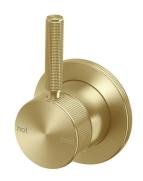

## Milli Etch Shower Mixer Kit Brushed Gold

## 2269413

| SPECIFICATIONS                                              |                              |
|-------------------------------------------------------------|------------------------------|
| Recommended Use                                             | Domestic;Commercial;Hotel    |
| Colour Finish                                               | Brushed Gold                 |
| Primary Material                                            | Lead Free Brass              |
| Recommended Pressure Range                                  | 150 - 500 kPa as per AS3500  |
| Max Continuous Working Pressure (kPa)                       | 500                          |
| Max Continuous Working Temperature (deg C)                  | 75                           |
| Min Continuous Working Temperature (deg C)                  | 5                            |
| Hot Water Unit Suitability                                  | Storage Tank;Continuous Flow |
| WARRANTY                                                    |                              |
| Warranty - Domestic Use (Years)                             | 15                           |
| Spare Parts & Labour (Years)                                | 1                            |
| Please refer to Warranty Page for full Terms and Conditions |                              |