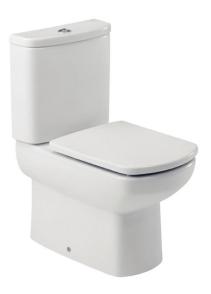

|
| Bowl Configuration | P Trap (Converts to S using plastic S-bend provided)                   |
| Set Out            | P Trap: 180mm, S Trap: 95mm-165mm                                      |
| Pan Fixing         | Screwed to the floor using brackets (supplied) and bedded with sealant |
| Cistern Fixing     | Top-fix cistern bolted directly to the bowl                            |
| Seat               | Matching top-fix, soft-close seat supplied with suite                  |
| Water Inlet        | Bottom Inlet, right hand side (reversible)                             |
| Inlet Valve        | Recommended max. working pressure 1000kPa                              |
| Weight             | Pan: 26.7kg, Cistern: 14.4kg                                           |



To see the complete ROCA range go to www.reece.com.au/bathrooms

#### **CLEANING RECOMMENDATIONS**

We recommend the use of soapy water or approved cleaners.

This product should not be cleaned with abrasive materials.

Damage caused by any improper treatment is not covered by the product warranty. Refer to Warranty Conditions.













#### **ROCA**

### DAMA SENSO COMPACT BACK TO WALL TOILET SUITE BOTTOM INLET

#### **INSTALLATION**







#### **ROCA**

### DAMA SENSO COMPACT BACK TO WALL TOILET SUITE BOTTOM INLET

#### **INSTALLATION**







#### **ROCA**

### DAMA SENSO COMPACT BACK TO WALL TOILET SUITE BOTTOM INLET

#### **MAINTENANCE**







## ROCA DAMA SENSO COMPACT BACK TO WALL TOILET SUITE BOTTOM INLET

#### **PARTS**



| 1 - AH0001800R          | Push Button Assembly