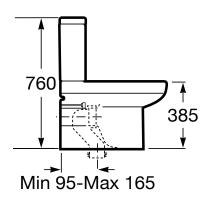

#### **ROCA**

### DAMA SENSO COMPACT BACK TO WALL TOILET SUITE BOTTOM INLET

# ROCA DAMA SENSO COMPACT BACK TO WALL TOILET SUITE BOTTOM INLET

Dimensions are nominal measurements only

| SPECIFICATIONS     |                                                                        |
|--------------------|------------------------------------------------------------------------|
| Recommended Use    | Domestic, hotel and commercial                                         |
| Rim Configuration  | Box Rim                                                                |
| Bowl Configuration | P Trap (Converts to S using plastic S-bend provided)                   |
| Set Out            | P Trap: 180mm, S Trap: 95mm-165mm                                      |
| Pan Fixing         | Screwed to the floor using brackets (supplied) and bedded with sealant |
| Cistern Fixing     | Top-fix cistern bolted directly to the bowl                            |
| Seat               | Matching top-fix, soft-close seat supplied with suite                  |
| Water Inlet        | Bottom Inlet, right hand side (reversible)                             |
| Inlet Valve        | Recommended max. working pressure 1000kPa                              |
| Weight             | Pan: 26.7kg, Cistern: 14.4kg                                           |