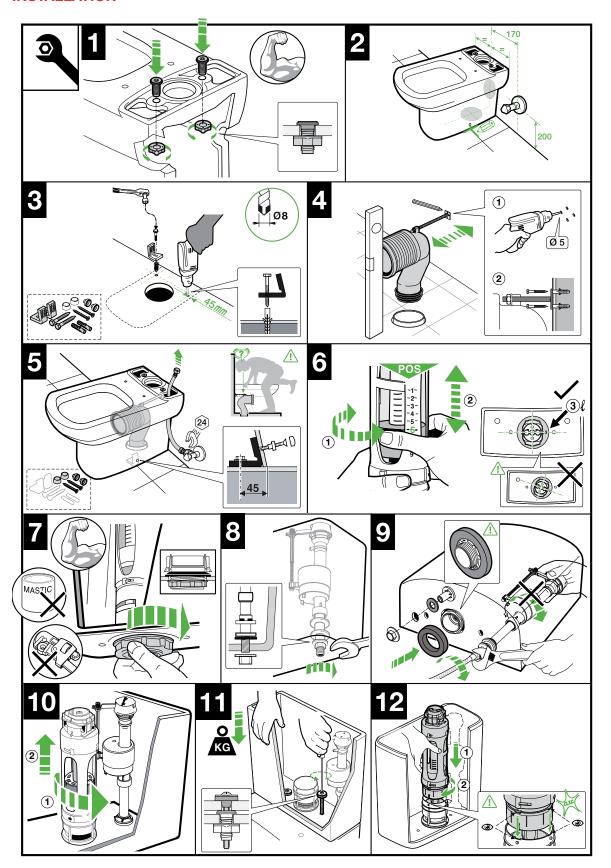

#### **INSTALLATION**

#### **ROCA**

### DAMA SENSO COMPACT BACK TO WALL TOILET SUITE BOTTOM INLET