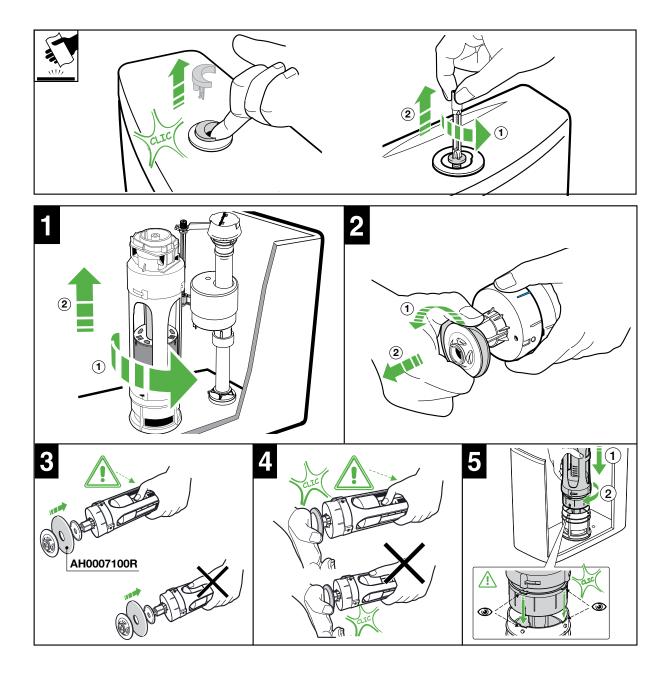

#### **MAINTENANCE**

## ROCA DAMA SENSO COMPACT BACK TO WALL TOILET SUITE BOTTOM INLET

#### **PARTS**

| 1 - AH0001800R          | Push Button Assembly   |
|-------------------------|------------------------|
| 2 - A822062000 <b>W</b> | Inlet Valve            |
| 3 - AH0000100R          | Outlet Valve           |
| 4 - AV0028800R          | Cistern Top Fixing Kit |
| 5 - AV0009400R          | Pan Fixing KIt         |
|                         |                        |