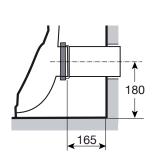

### DAMA SENSO COMPACT BACK TO WALL TOILET SUITE BOTTOM INLET

#### **INSTALLATION**