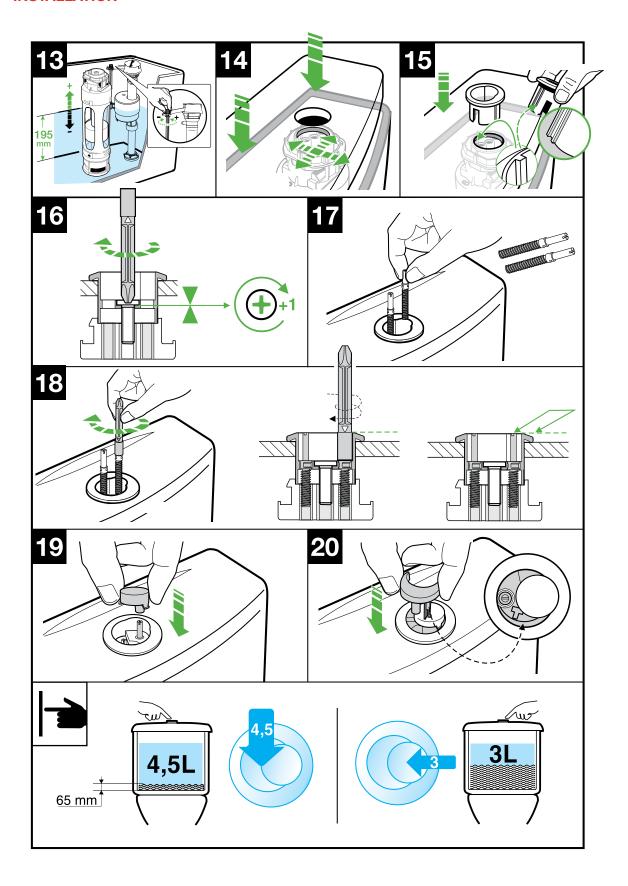

#### **MAINTENANCE**

## ROCA DAMA SENSO COMPACT BACK TO WALL TOILET SUITE BOTTOM INLET