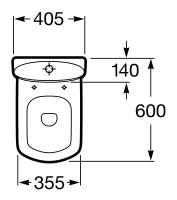

### DAMA SENSO COMPACT BACK TO WALL TOILET SUITE BOTTOM INLET

#### **INSTALLATION**