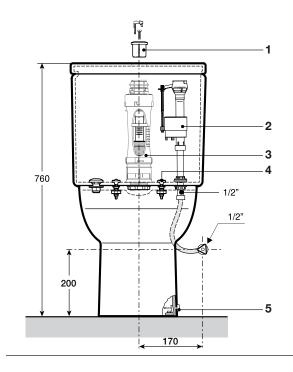

#### **INSTALLATION**

### DAMA SENSO COMPACT BACK TO WALL TOILET SUITE BOTTOM INLET