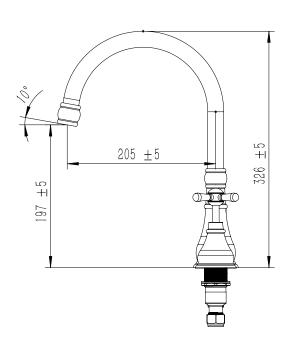

|
| Max Continuous Working Temperature                          | 80 deg C                       |
| Suitable for Storage Tank Hot Water                         | Yes                            |
| Suitable for Continuous Flow Hot Water                      | Yes                            |
| Suitable for Gravity Feed Hot Water                         | No                             |
| WARRANTY                                                    |                                |
| Warranty - Domestic Use                                     | 15 Years                       |
| Spare Parts & Labour                                        | 12 Months                      |
| Please refer to Warranty Page for full Terms and Conditions |                                |









Dimensions are nominal measurements only.

## **CLEANING RECOMMENDATIONS:**

We recommend the use of soapy water or approved cleaners. This product should not be cleaned with abrasive materials. Damage caused by any improper treatment is not covered by the product warranty. Refer to Warranty Conditions