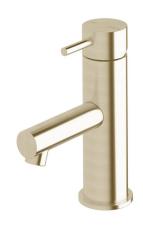

## Sussex Scala Basin Mixer Tap with 90mm Outlet LUX PVD Brushed Platinum Gold (5 Star) 2268165

| SPECIFICATIONS                                              |                                              |
|-------------------------------------------------------------|----------------------------------------------|
| Recommended Use                                             | Domestic;Hotel;Commercial                    |
| Colour Finish                                               | Brushed Platinum Gold                        |
| Primary Material                                            | DR Brass                                     |
| Recommended Pressure Range                                  | 150 - 500 kPa as per AS3500                  |
| Max Continuous Working Temperature (deg C)                  | 65                                           |
| Min Continuous Working Temperature (deg C)                  | 5                                            |
| Hot Water Unit Suitability                                  | Gravity Feed;Storage<br>Tank;Continuous Flow |
| WARRANTY                                                    |                                              |
| Warranty - Domestic Use (Years)                             | 15                                           |
| Spare Parts & Labour (Years)                                | 15                                           |
| Please refer to Warranty Page for full Terms and Conditions |                                              |