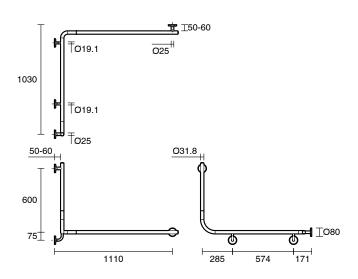

## Mizu Drift Continuous Accessible WC Kit Right Hand Matte Black 9513040

| SPECIFICATIONS                                              |                                  |
|-------------------------------------------------------------|----------------------------------|
| Recommended Use                                             | Domestic, Hotel & Commercial     |
| Colour                                                      | Matte Black                      |
| Material                                                    | 304 grade (18/8) stainless steel |
| WARRANTY                                                    |                                  |
| Replacement Only - Domestic Use                             | 20 Years                         |
| Parts Replacement Only                                      | 12 Months                        |
| Please refer to Warranty Page for full Terms and Conditions |                                  |

Dimensions are nominal measurements only.