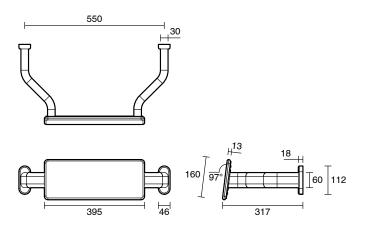

## Mizu Drift Continuous Accessible WC Kit Right Hand Matte Black 9513040

| SPECIFICATIONS                                              |                                  |
|-------------------------------------------------------------|----------------------------------|
| Recommended Use                                             | Domestic, Hotel & Commercial     |
| Colour                                                      | Matte Black                      |
| Material                                                    | 304 grade (18/8) stainless steel |
| WARRANTY                                                    |                                  |
| Replacement Only - Domestic Use                             | 20 Years                         |
| Parts Replacement Only                                      | 12 Months                        |
| Please refer to Warranty Page for full Terms and Conditions |                                  |

Dimensions are nominal measurements only.