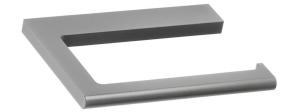

## Milli Meld Edit Toilet Roll Holder Brushed Gunmetal 2265670

| SPECIFICATIONS                                              |                              |
|-------------------------------------------------------------|------------------------------|
| Recommended Use                                             | Domestic, Hotel & Commercial |
| Colour                                                      | Brushed Gunmetal             |
| Material                                                    | Aluminium                    |
| WARRANTY                                                    |                              |
| Replacement Only - Domestic Use                             | 15 Years                     |
| Please refer to Warranty Page for full Terms and Conditions |                              |