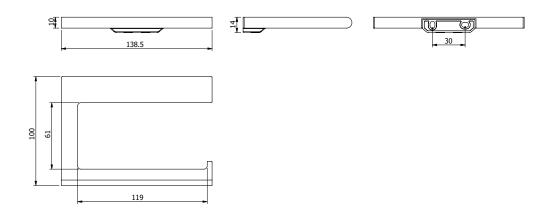

oll Holder Brushed Gunmetal 2265670

| SPECIFICATIONS                                              |                              |
|-------------------------------------------------------------|------------------------------|
| Recommended Use                                             | Domestic, Hotel & Commercial |
| Colour                                                      | Brushed Gunmetal             |
| Material                                                    | Aluminium                    |
| WARRANTY                                                    |                              |
| Replacement Only - Domestic Use                             | 15 Years                     |
| Please refer to Warranty Page for full Terms and Conditions |                              |





Dimensions are nominal measurements only.

## **CLEANING RECOMMENDATIONS:**

We recommend the use of soapy water or approved cleaners. This product should not be cleaned with abrasive materials. Damage caused by any improper treatment is not covered by the product warranty. Refer to Warranty Conditions