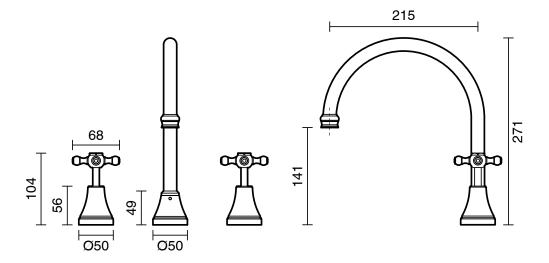

| 150 - 500 kPa                |
| Maximum Continuous Working Temperature                      | 80 deg C                     |
| Suitable for Storage Tank Hot Water                         | Yes                          |
| Suitable for Continuous Flow Hot Water                      | Yes                          |
| Suitable for Gravity Feed Hot Water                         | No                           |
| WARRANTY                                                    |                              |
| Warranty - Domestic Use                                     | 10 Years                     |
| Spare Parts & Labour                                        | 12 Months                    |
| Please refer to Warranty Page for full Terms and Conditions |                              |









Dimensions are nominal measurements only.

## **CLEANING RECOMMENDATIONS:**

We recommend the use of soapy water or approved cleaners. This product should not be cleaned with abrasive materials. Damage caused by any improper treatment is not covered by the product warranty. Refer to Warranty Conditions