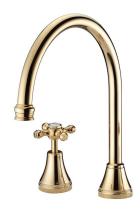

## Kado Era Swivel Hob Set Cross Handles Brass Gold (5 Star)

## 9507612

| SPECIFICATIONS                                              |                              |
|-------------------------------------------------------------|------------------------------|
| Recommended Use                                             | Domestic, Hotel & Commercial |
| Colour                                                      | Brass Gold                   |
| Finish                                                      | Polished                     |
| Material                                                    | DR Brass                     |
| Recommended Pressure Range                                  | 150 - 500 kPa                |
| Maximum Continuous Working Temperature                      | 80 deg C                     |
| Suitable for Storage Tank Hot Water                         | Yes                          |
| Suitable for Continuous Flow Hot Water                      | Yes                          |
| Suitable for Gravity Feed Hot Water                         | No                           |
| WARRANTY                                                    |                              |
| Warranty - Domestic Use                                     | 10 Years                     |
| Spare Parts & Labour                                        | 12 Months                    |
| Please refer to Warranty Page for full Terms and Conditions |                              |