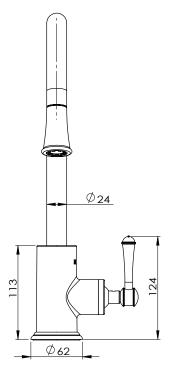

| 150-500 kPa                  |
| Maximum Continuous Working Temperature                      | 80 deg C                     |
| Suitable for Storage Tank Hot Water                         | Yes                          |
| Suitable for Continuous Flow Hot Water                      | Yes                          |
| Suitable for Gravity Feed Hot Water                         | No                           |
| WARRANTY                                                    |                              |
| Warranty - Domestic Use                                     | 10 Years                     |
| Spare Parts & Labour                                        | 12 Months                    |
| Please refer to Warranty Page for full Terms and Conditions |                              |









Dimensions are nominal measurements only.

## **CLEANING RECOMMENDATIONS:**

We recommend the use of soapy water or approved cleaners. This product should not be cleaned with abrasive materials. Damage caused by any improper treatment is not covered by the product warranty. Refer to Warranty Conditions