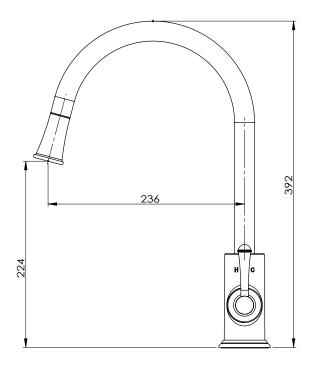

| 150-500 kPa                  |
| Maximum Continuous Working Temperature                      | 80 deg C                     |
| Suitable for Storage Tank Hot Water                         | Yes                          |
| Suitable for Continuous Flow Hot Water                      | Yes                          |
| Suitable for Gravity Feed Hot Water                         | No                           |
| WARRANTY                                                    |                              |
| Warranty - Domestic Use                                     | 10 Years                     |
| Spare Parts & Labour                                        | 12 Months                    |
| Please refer to Warranty Page for full Terms and Conditions |                              |









Dimensions are nominal measurements only.

## **CLEANING RECOMMENDATIONS:**

We recommend the use of soapy water or approved cleaners. This product should not be cleaned with abrasive materials. Damage caused by any improper treatment is not covered by the product warranty. Refer to Warranty Conditions