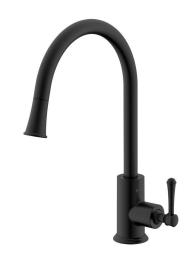

## Posh Canterbury Pull Out Sink Mixer Matte Black (4 Star)

## 9511242

| SPECIFICATIONS                                              |                              |
|-------------------------------------------------------------|------------------------------|
| Recommended Use                                             | Domestic, Hotel & Commercial |
| Colour                                                      | Matte Black                  |
| Finish                                                      | Matte                        |
| Material                                                    | Brass                        |
| Recommended Pressure Range                                  | 150-500 kPa                  |
| Maximum Continuous Working Temperature                      | 80 deg C                     |
| Suitable for Storage Tank Hot Water                         | Yes                          |
| Suitable for Continuous Flow Hot Water                      | Yes                          |
| Suitable for Gravity Feed Hot Water                         | No                           |
| WARRANTY                                                    |                              |
| Warranty - Domestic Use                                     | 10 Years                     |
| Spare Parts & Labour                                        | 12 Months                    |
| Please refer to Warranty Page for full Terms and Conditions |                              |