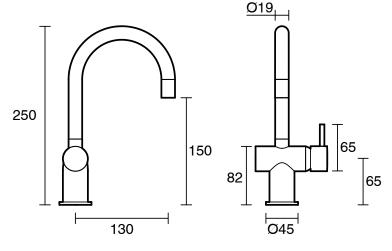

|
| Max Continuous Working Temperature (deg C)                  | 65                                           |
| Min Continuous Working Temperature (deg C)                  | 5                                            |
| Hot Water Unit Suitability                                  | Gravity Feed;Storage<br>Tank;Continuous Flow |
| WARRANTY                                                    |                                              |
| Warranty - Domestic Use (Years)                             | 15                                           |
| Spare Parts & Labour (Years)                                | 15                                           |
| Please refer to Warranty Page for full Terms and Conditions |                                              |









Dimensions are nominal measurements only.

## **CLEANING RECOMMENDATIONS:**

We recommend the use of soapy water or approved cleaners. This product should not be cleaned with abrasive materials. Damage caused by any improper treatment is not covered by the product warranty. Refer to Warranty Conditions