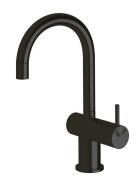

## Sussex Scala Mini Basin / Sink Mixer Tap Small Curved Right Hand Matte Black (5 Star) 2263333

| SPECIFICATIONS                                              |                                              |
|-------------------------------------------------------------|----------------------------------------------|
| Recommended Use                                             | Domestic;Hotel;Commercial                    |
| Colour Finish                                               | Matte Black                                  |
| Primary Material                                            | Brass                                        |
| Recommended Pressure Range                                  | 150 - 500 kPa as per AS3500                  |
| Max Continuous Working Temperature (deg C)                  | 65                                           |
| Min Continuous Working Temperature (deg C)                  | 5                                            |
| Hot Water Unit Suitability                                  | Gravity Feed;Storage<br>Tank;Continuous Flow |
| WARRANTY                                                    |                                              |
| Warranty - Domestic Use (Years)                             | 15                                           |
| Spare Parts & Labour (Years)                                | 15                                           |
| Please refer to Warranty Page for full Terms and Conditions |                                              |