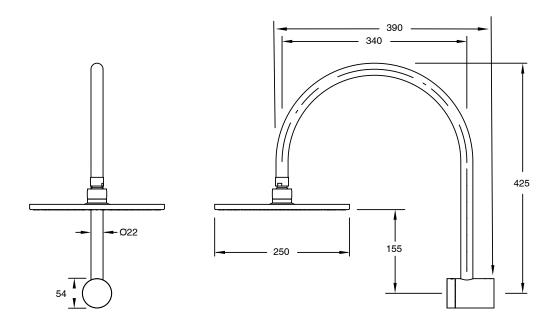

| DR Brass                     |
| Recommended Pressure Range                                  | 150 - 500 kPa as per AS3500  |
| Max Continuous Working Temperature (deg C)                  | 65                           |
| Min Continuous Working Temperature (deg C)                  | 5                            |
| Hot Water Unit Suitability                                  | Storage Tank;Continuous Flow |
| WARRANTY                                                    |                              |
| Warranty - Domestic Use (Years)                             | 15                           |
| Spare Parts & Labour (Years)                                | 1                            |
| Please refer to Warranty Page for full Terms and Conditions |                              |







Dimensions are nominal measurements only.

## **CLEANING RECOMMENDATIONS:**

We recommend the use of soapy water or approved cleaners. This product should not be cleaned with abrasive materials. Damage caused by any improper treatment is not covered by the product warranty. Refer to Warranty Conditions