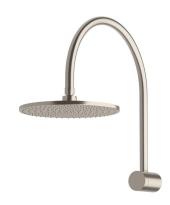

## Milli Mood Edit Hi-Rise Shower Curved with 250mm Shower Head PVD Brushed Nickel (3 Star) 9511655

| SPECIFICATIONS                                              |                              |
|-------------------------------------------------------------|------------------------------|
| Recommended Use                                             | Domestic;Hotel;Commercial    |
| Colour Finish                                               | Brushed Nickel               |
| Primary Material                                            | DR Brass                     |
| Recommended Pressure Range                                  | 150 - 500 kPa as per AS3500  |
| Max Continuous Working Temperature (deg C)                  | 65                           |
| Min Continuous Working Temperature (deg C)                  | 5                            |
| Hot Water Unit Suitability                                  | Storage Tank;Continuous Flow |
| WARRANTY                                                    |                              |
| Warranty - Domestic Use (Years)                             | 15                           |
| Spare Parts & Labour (Years)                                | 1                            |
| Please refer to Warranty Page for full Terms and Conditions |                              |