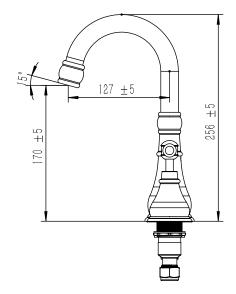

| 150 - 500 kPa                |
| Maximum Continuous Working Temperature                      | 80 deg C                     |
| Suitable for Storage Tank Hot Water                         | Yes                          |
| Suitable for Continuous Flow Hot Water                      | Yes                          |
| Suitable for Gravity Feed Hot Water                         | No                           |
| WARRANTY                                                    |                              |
| Warranty - Domestic Use                                     | 15 Years                     |
| Spare Parts & Labour                                        | 12 Months                    |
| Please refer to Warranty Page for full Terms and Conditions |                              |











Dimensions are nominal measurements only.

## **CLEANING RECOMMENDATIONS:**

We recommend the use of soapy water or approved cleaners. This product should not be cleaned with abrasive materials. Damage caused by any improper treatment is not covered by the product warranty. Refer to Warranty Conditions