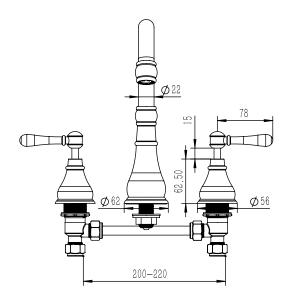

| 150 - 500 kPa                |
| Maximum Continuous Working Temperature                      | 80 deg C                     |
| Suitable for Storage Tank Hot Water                         | Yes                          |
| Suitable for Continuous Flow Hot Water                      | Yes                          |
| Suitable for Gravity Feed Hot Water                         | No                           |
| WARRANTY                                                    |                              |
| Warranty - Domestic Use                                     | 15 Years                     |
| Spare Parts & Labour                                        | 12 Months                    |
| Please refer to Warranty Page for full Terms and Conditions |                              |











Dimensions are nominal measurements only.

## **CLEANING RECOMMENDATIONS:**

We recommend the use of soapy water or approved cleaners. This product should not be cleaned with abrasive materials. Damage caused by any improper treatment is not covered by the product warranty. Refer to Warranty Conditions