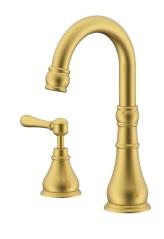

## Milli Voir Gooseneck Basin Set Lever Brushed Gold (4 Star)

## 2266265

| SPECIFICATIONS                                              |                              |
|-------------------------------------------------------------|------------------------------|
| Recommended Use                                             | Domestic, Hotel & Commercial |
| Colour                                                      | Brushed Gold                 |
| Material                                                    | DR Brass                     |
| Recommended Pressure Range                                  | 150 - 500 kPa                |
| Maximum Continuous Working Temperature                      | 80 deg C                     |
| Suitable for Storage Tank Hot Water                         | Yes                          |
| Suitable for Continuous Flow Hot Water                      | Yes                          |
| Suitable for Gravity Feed Hot Water                         | No                           |
| WARRANTY                                                    |                              |
| Warranty - Domestic Use                                     | 15 Years                     |
| Spare Parts & Labour                                        | 12 Months                    |
| Please refer to Warranty Page for full Terms and Conditions |                              |