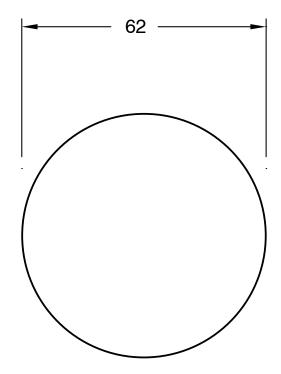

| DR Brass                     |
| Recommended Pressure Range                                  | 150 - 500 kPa as per AS3500  |
| Max Continuous Working Temperature (deg C)                  | 65                           |
| Min Continuous Working Temperature (deg C)                  | 5                            |
| Hot Water Unit Suitability                                  | Storage Tank;Continuous Flow |
| WARRANTY                                                    |                              |
| Warranty - Domestic Use (Years)                             | 15                           |
| Spare Parts & Labour (Years)                                | 1                            |
| Please refer to Warranty Page for full Terms and Conditions |                              |







Dimensions are nominal measurements only.

## **CLEANING RECOMMENDATIONS:**

We recommend the use of soapy water or approved cleaners. This product should not be cleaned with abrasive materials. Damage caused by any improper treatment is not covered by the product warranty. Refer to Warranty Conditions