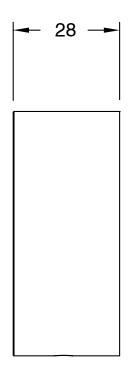

| DR Brass                     |
| Recommended Pressure Range                                  | 150 - 500 kPa as per AS3500  |
| Max Continuous Working Temperature (deg C)                  | 65                           |
| Min Continuous Working Temperature (deg C)                  | 5                            |
| Hot Water Unit Suitability                                  | Storage Tank;Continuous Flow |
| WARRANTY                                                    |                              |
| Warranty - Domestic Use (Years)                             | 15                           |
| Spare Parts & Labour (Years)                                | 1                            |
| Please refer to Warranty Page for full Terms and Conditions |                              |







Dimensions are nominal measurements only.

## **CLEANING RECOMMENDATIONS:**

We recommend the use of soapy water or approved cleaners. This product should not be cleaned with abrasive materials. Damage caused by any improper treatment is not covered by the product warranty. Refer to Warranty Conditions