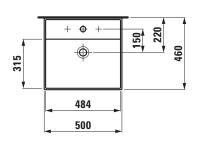

## 1810924

| SPECIFICATIONS                                              |                              |
|-------------------------------------------------------------|------------------------------|
| Recommended Use                                             | Domestic, Hotel & Commercial |
| Material                                                    | SaphirKeramik                |
| Basin Colour                                                | White                        |
| Bowl Capacity                                               | 7 ltr                        |
| Weight                                                      | 12.5 kg                      |
| Taphole Configuration                                       | 1 Taphole                    |
| Overflow Configuration                                      | Integrated Overflow          |
| Plug & Waste                                                | Sold Separately              |
| Tapware                                                     | Sold Separately              |
| WARRANTY                                                    |                              |
| Warranty - Domestic Use                                     | 15 Years                     |
| Spare Parts & Labour                                        | 12 Months                    |
| Please refer to Warranty Page for full Terms and Conditions |                              |

Dimensions are nominal measurements only.