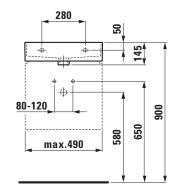

## 1810924

| SPECIFICATIONS                                              |                              |
|-------------------------------------------------------------|------------------------------|
| Recommended Use                                             | Domestic, Hotel & Commercial |
| Material                                                    | SaphirKeramik                |
| Basin Colour                                                | White                        |
| Bowl Capacity                                               | 7 ltr                        |
| Weight                                                      | 12.5 kg                      |
| Taphole Configuration                                       | 1 Taphole                    |
| Overflow Configuration                                      | Integrated Overflow          |
| Plug & Waste                                                | Sold Separately              |
| Tapware                                                     | Sold Separately              |
| WARRANTY                                                    |                              |
| Warranty - Domestic Use                                     | 15 Years                     |
| Spare Parts & Labour                                        | 12 Months                    |
| Please refer to Warranty Page for full Terms and Conditions |                              |

Dimensions are nominal measurements only.