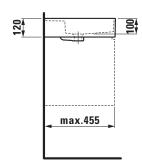

## 1810924

| SPECIFICATIONS                                              |                              |
|-------------------------------------------------------------|------------------------------|
| Recommended Use                                             | Domestic, Hotel & Commercial |
| Material                                                    | SaphirKeramik                |
| Basin Colour                                                | White                        |
| Bowl Capacity                                               | 7 ltr                        |
| Weight                                                      | 12.5 kg                      |
| Taphole Configuration                                       | 1 Taphole                    |
| Overflow Configuration                                      | Integrated Overflow          |
| Plug & Waste                                                | Sold Separately              |
| Tapware                                                     | Sold Separately              |
| WARRANTY                                                    |                              |
| Warranty - Domestic Use                                     | 15 Years                     |
| Spare Parts & Labour                                        | 12 Months                    |
| Please refer to Warranty Page for full Terms and Conditions |                              |

Dimensions are nominal measurements only.