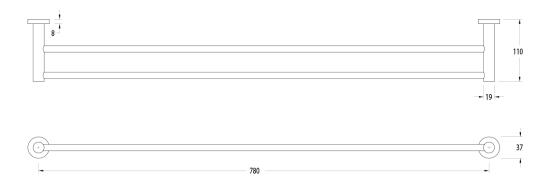

## Milli Mood Edit Double Towel Rail 780mm Brushed Nickel 2299208

| Domestic, Hotel & Commercial                                |  |
|-------------------------------------------------------------|--|
| Brushed Nickel                                              |  |
| DR Brass                                                    |  |
|                                                             |  |
| 15 Years                                                    |  |
| Please refer to Warranty Page for full Terms and Conditions |  |
|                                                             |  |

Dimensions are nominal measurements only.