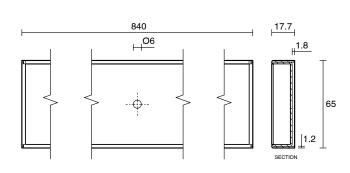

## Posh Solus Tile Over Shower Tray with 1140mm Long Rear Stainless Steel Tile Insert Channel Suits Tiles 9mm and up (For 3 Wall / Alcove Install) 900mm x 1200mm

## 9512262

| SPECIFICATIONS                                              |                              |
|-------------------------------------------------------------|------------------------------|
| Recommended Use                                             | Domestic, Hotel & Commercial |
| Shower Base Colour                                          | Grey                         |
| Shower Base Material                                        | SMC                          |
| Shower Grate Material                                       | Stainless Steel (316 Grade)  |
| Waste Position                                              | Centre Rear                  |
| Shower Base Waste Size                                      | 50 mm                        |
| Weight of Shower Base                                       | 22 kg                        |
| Usage                                                       | Alcove Install               |
| WARRANTY                                                    |                              |
| Warranty - Domestic Use                                     | 10 Years                     |
| Spare Parts & Labour                                        | 12 Months                    |
| Please refer to Warranty Page for full Terms and Conditions |                              |

Dimensions are nominal measurements only.