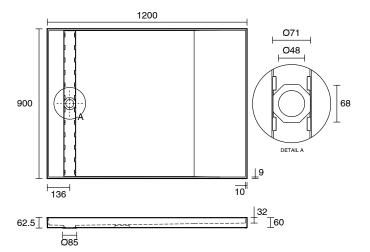

## Posh Solus Tile Over Shower Tray with 1140mm Long Rear Stainless Steel Tile Insert Channel Suits Tiles 9mm and up (For 3 Wall / Alcove Install) 900mm x 1200mm

## 9512262

| SPECIFICATIONS                                              |                              |
|-------------------------------------------------------------|------------------------------|
| Recommended Use                                             | Domestic, Hotel & Commercial |
| Shower Base Colour                                          | Grey                         |
| Shower Base Material                                        | SMC                          |
| Shower Grate Material                                       | Stainless Steel (316 Grade)  |
| Waste Position                                              | Centre Rear                  |
| Shower Base Waste Size                                      | 50 mm                        |
| Weight of Shower Base                                       | 22 kg                        |
| Usage                                                       | Alcove Install               |
| WARRANTY                                                    |                              |
| Warranty - Domestic Use                                     | 10 Years                     |
| Spare Parts & Labour                                        | 12 Months                    |
| Please refer to Warranty Page for full Terms and Conditions |                              |

Dimensions are nominal measurements only.