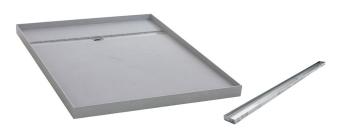

## Posh Solus Tile Over Shower Tray with 1140mm Long Rear Stainless Steel Tile Insert Channel Suits Tiles 9mm and up (For 3 Wall / Alcove Install) 900mm x 1200mm

## 9512262

| SPECIFICATIONS                                              |                              |
|-------------------------------------------------------------|------------------------------|
| Recommended Use                                             | Domestic, Hotel & Commercial |
| Shower Base Colour                                          | Grey                         |
| Shower Base Material                                        | SMC                          |
| Shower Grate Material                                       | Stainless Steel (316 Grade)  |
| Waste Position                                              | Centre Rear                  |
| Shower Base Waste Size                                      | 50 mm                        |
| Weight of Shower Base                                       | 22 kg                        |
| Usage                                                       | Alcove Install               |
| WARRANTY                                                    |                              |
| Warranty - Domestic Use                                     | 10 Years                     |
| Spare Parts & Labour                                        | 12 Months                    |
| Please refer to Warranty Page for full Terms and Conditions |                              |