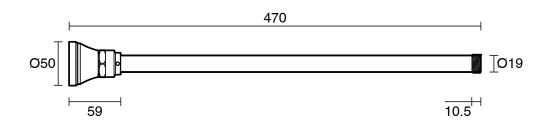

## Kado Era Ceiling Shower Arm 470mm Chrome (4 Star)

Dimensions are nominal measurements only.