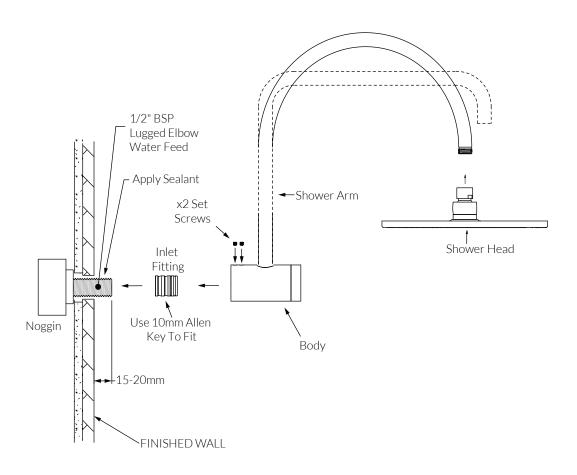

## Fit Off

- Remove Inlet Fitting by loosening the Set Screws.
- Ensure the wall penetration is sealed prior to connecting any fittings.
- Apply thread tape or appropriate sealant to Water Feed Thread and attach Inlet Fitting using 10mm Allen key.
- Fit the Hi-Rise Shower Arm as assembled onto the Inlet Fixing, secure by tightening the Set Screws.
- Attach Shower Head.
- Test function and water flow.
- Check for water leaks.