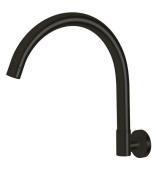

## Sussex Scala Wall Spa Outlet Curved Matte Black 2263139

| SPECIFICATIONS                                              |                                              |
|-------------------------------------------------------------|----------------------------------------------|
| Recommended Use                                             | Domestic;Hotel;Commercial                    |
| Colour Finish                                               | Matte Black                                  |
| Primary Material                                            | Brass                                        |
| Recommended Pressure Range                                  | 150 - 500 kPa as per AS3500                  |
| Max Continuous Working Temperature (deg C)                  | 65                                           |
| Min Continuous Working Temperature (deg C)                  | 5                                            |
| Hot Water Unit Suitability                                  | Gravity Feed;Storage<br>Tank;Continuous Flow |
| WARRANTY                                                    |                                              |
| Warranty - Domestic Use (Years)                             | 15                                           |
| Spare Parts & Labour (Years)                                | 15                                           |
| Please refer to Warranty Page for full Terms and Conditions |                                              |