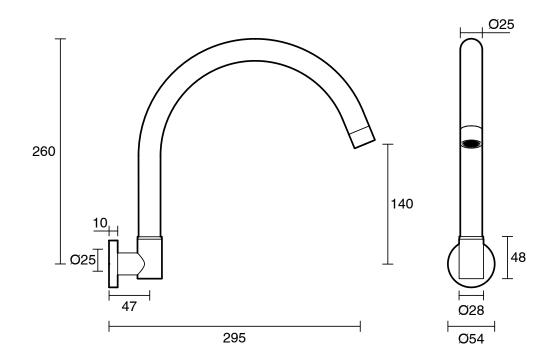

|
| Max Continuous Working Temperature (deg C)                  | 65                                           |
| Min Continuous Working Temperature (deg C)                  | 5                                            |
| Hot Water Unit Suitability                                  | Gravity Feed;Storage<br>Tank;Continuous Flow |
| WARRANTY                                                    |                                              |
| Warranty - Domestic Use (Years)                             | 15                                           |
| Spare Parts & Labour (Years)                                | 15                                           |
| Please refer to Warranty Page for full Terms and Conditions |                                              |





Dimensions are nominal measurements only.

## **CLEANING RECOMMENDATIONS:**

We recommend the use of soapy water or approved cleaners. This product should not be cleaned with abrasive materials. Damage caused by any improper treatment is not covered by the product warranty. Refer to Warranty Conditions

Disclaimer: Products in this specification manual must by regulation be installed by licensed and registered trade people. The manufacturer/distributor reserves the right to vary specifications or delete models from their range without prior notification. Dimensions are nominal measurements only. Dimensions and set-outs listed are correct at time of publication however the manufacturer/distributor takes no responsibility for printing errors.

Published 17/03/2025

To see the complete Suss