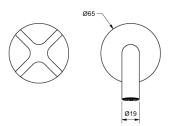

| 150 - 500 kPa                |
| Maximum Continuous Working Temperature                      | 80 deg C                     |
| Suitable for Storage Tank Hot Water                         | Yes                          |
| Suitable for Continuous Flow Hot Water                      | Yes                          |
| Suitable for Gravity Feed Hot Water                         | No                           |
| WARRANTY                                                    |                              |
| Warranty - Domestic Use                                     | 15 Years                     |
| Spare Parts & Labour                                        | 5 Years                      |
| Please refer to Warranty Page for full Terms and Conditions |                              |









Dimensions are nominal measurements only.

## **CLEANING RECOMMENDATIONS:**

We recommend the use of soapy water or approved cleaners. This product should not be cleaned with abrasive materials. Damage caused by any improper treatment is not covered by the product warranty. Refer to Warranty Conditions