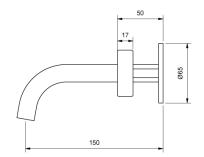

| 150 - 500 kPa                |
| Maximum Continuous Working Temperature                      | 80 deg C                     |
| Suitable for Storage Tank Hot Water                         | Yes                          |
| Suitable for Continuous Flow Hot Water                      | Yes                          |
| Suitable for Gravity Feed Hot Water                         | No                           |
| WARRANTY                                                    |                              |
| Warranty - Domestic Use                                     | 15 Years                     |
| Spare Parts & Labour                                        | 5 Years                      |
| Please refer to Warranty Page for full Terms and Conditions |                              |









Dimensions are nominal measurements only.

## **CLEANING RECOMMENDATIONS:**

We recommend the use of soapy water or approved cleaners. This product should not be cleaned with abrasive materials. Damage caused by any improper treatment is not covered by the product warranty. Refer to Warranty Conditions