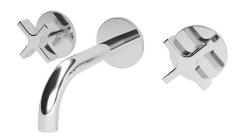

## Milli Exo Wall Bath Set Chrome

## 2299042

| SPECIFICATIONS                                              |                              |
|-------------------------------------------------------------|------------------------------|
| Recommended Use                                             | Domestic, Hotel & Commercial |
| Colour                                                      | Chrome                       |
| Finish                                                      | Polished                     |
| Body Material                                               | Electroplated Brass          |
| Recommended Pressure Range                                  | 150 - 500 kPa                |
| Maximum Continuous Working Temperature                      | 80 deg C                     |
| Suitable for Storage Tank Hot Water                         | Yes                          |
| Suitable for Continuous Flow Hot Water                      | Yes                          |
| Suitable for Gravity Feed Hot Water                         | No                           |
| WARRANTY                                                    |                              |
| Warranty - Domestic Use                                     | 15 Years                     |
| Spare Parts & Labour                                        | 5 Years                      |
| Please refer to Warranty Page for full Terms and Conditions |                              |