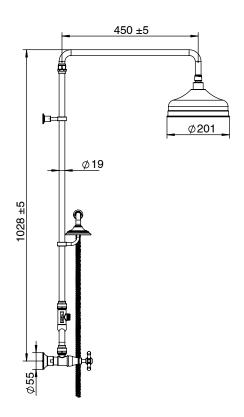

| 150 - 500 kPa                |
| Maximum Continuous Working Temperature                      | 80 deg C                     |
| Suitable for Storage Tank Hot Water                         | Yes                          |
| Suitable for Continuous Flow Hot Water                      | Yes                          |
| Suitable for Gravity Feed Hot Water                         | No                           |
| WARRANTY                                                    |                              |
| Warranty - Domestic Use                                     | 15 Years                     |
| Spare Parts & Labour                                        | 12 Months                    |
| Please refer to Warranty Page for full Terms and Conditions |                              |









Dimensions are nominal measurements only.

## **CLEANING RECOMMENDATIONS:**

We recommend the use of soapy water or approved cleaners. This product should not be cleaned with abrasive materials. Damage caused by any improper treatment is not covered by the product warranty. Refer to Warranty Conditions