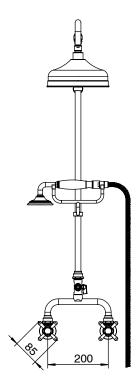

| 150 - 500 kPa                |
| Maximum Continuous Working Temperature                      | 80 deg C                     |
| Suitable for Storage Tank Hot Water                         | Yes                          |
| Suitable for Continuous Flow Hot Water                      | Yes                          |
| Suitable for Gravity Feed Hot Water                         | No                           |
| WARRANTY                                                    |                              |
| Warranty - Domestic Use                                     | 15 Years                     |
| Spare Parts & Labour                                        | 12 Months                    |
| Please refer to Warranty Page for full Terms and Conditions |                              |









Dimensions are nominal measurements only.

## **CLEANING RECOMMENDATIONS:**

We recommend the use of soapy water or approved cleaners. This product should not be cleaned with abrasive materials. Damage caused by any improper treatment is not covered by the product warranty. Refer to Warranty Conditions