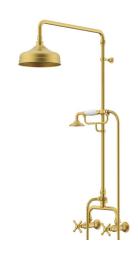

## Milli Monument Edit Exposed Twin Telephone Shower Set Cross Handles Brushed Gold (3 Star)