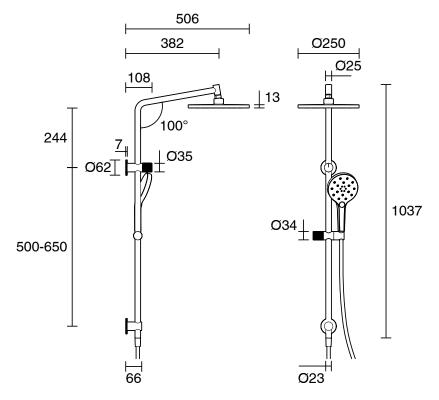

- 500 kPa as per AS3500   |
| Max Continuous Working Pressure (kPa)                       | 500                           |
| Max Continuous Working Temperature (deg C)                  | 65                            |
| Min Continuous Working Temperature (deg C)                  | 5                             |
| Hot Water Unit Suitability                                  | Storage Tank; Continuous Flow |
| WARRANTY                                                    |                               |
| Warranty - Domestic Use (Years)                             | 15                            |
| Spare Parts & Labour (Years)                                | 1                             |
| Please refer to Warranty Page for full Terms and Conditions |                               |







Dimensions are nominal measurements only.

## **CLEANING RECOMMENDATIONS:**

We recommend the use of soapy water or approved cleaners. This product should not be cleaned with abrasive materials. Damage caused by any improper treatment is not covered by the product warranty. Refer to Warranty Conditions