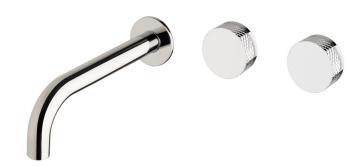

## Milli Pure Wall Bath Hostess System 200mm with Diamond Textured Handle

| SPECIFICATIONS                                              |                                                             |
|-------------------------------------------------------------|-------------------------------------------------------------|
| Recommended Use                                             | Domestic, Commercial, Hotel                                 |
| Colour Variations                                           | Chrome, Matte Black,<br>Brushed Nickel, Brushed<br>Gunmetal |
| Recommended Pressure Range                                  | 300 - 500Kpa                                                |
| Max Continuous Working Pressure                             | 500Kpa                                                      |
| Max Continuous Working Temperature                          | 65 deg. C                                                   |
| Suitable for Storage Tank Hot Water                         | Yes                                                         |
| Suitable for Continuous Flow Hot Water                      | Yes                                                         |
| Suitable for Gravity Feed Hot Water                         | No                                                          |
| WARRANTY                                                    |                                                             |
| Warranty - Domestic Use                                     | 15 Years                                                    |
| Spare Parts<br>Labour                                       | 1 Year<br>1 Year                                            |
| Please refer to Warranty Page for full Terms and Conditions |                                                             |