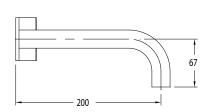

## Milli Pure Wall Bath Hostess System 200mm with Diamond Textured Handle

| SPECIFICATIONS                                              |                                                             |
|-------------------------------------------------------------|-------------------------------------------------------------|
| Recommended Use                                             | Domestic, Commercial, Hotel                                 |
| Colour Variations                                           | Chrome, Matte Black,<br>Brushed Nickel, Brushed<br>Gunmetal |
| Recommended Pressure Range                                  | 300 - 500Kpa                                                |
| Max Continuous Working Pressure                             | 500Kpa                                                      |
| Max Continuous Working Temperature                          | 65 deg. C                                                   |
| Suitable for Storage Tank Hot Water                         | Yes                                                         |
| Suitable for Continuous Flow Hot Water                      | Yes                                                         |
| Suitable for Gravity Feed Hot Water                         | No                                                          |
| WARRANTY                                                    |                                                             |
| Warranty - Domestic Use                                     | 15 Years                                                    |
| Spare Parts<br>Labour                                       | 1 Year<br>1 Year                                            |
| Please refer to Warranty Page for full Terms and Conditions |                                                             |