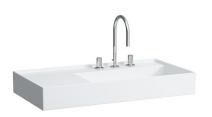

## Kartell by LAUFEN Wall/Counter Right Hand Basin 1 Tap Hole 900x460 with Fixing Bolts

## 1810929

| SPECIFICATIONS                                              |                              |
|-------------------------------------------------------------|------------------------------|
| Recommended Use                                             | Domestic, Hotel & Commercial |
| Material                                                    | SaphirKeramik                |
| Basin Colour                                                | White                        |
| Bowl Capacity                                               | 12.5 ltr                     |
| Weight                                                      | 21 kg                        |
| Taphole Configuration                                       | 1 Taphole                    |
| Overflow Configuration                                      | No Overflow                  |
| Plug & Waste                                                | Sold Separately              |
| Tapware                                                     | Sold Separately              |
| WARRANTY                                                    |                              |
| Warranty - Domestic Use                                     | 15 Years                     |
| Spare Parts & Labour                                        | 12 Months                    |
| Please refer to Warranty Page for full Terms and Conditions |                              |