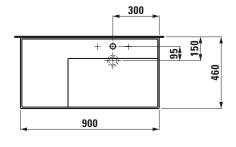

## Kartell by LAUFEN Wall/Counter Right Hand Basin 1 Tap Hole 900x460 with Fixing Bolts

## 1810929

| SPECIFICATIONS                                              |                              |
|-------------------------------------------------------------|------------------------------|
| Recommended Use                                             | Domestic, Hotel & Commercial |
| Material                                                    | SaphirKeramik                |
| Basin Colour                                                | White                        |
| Bowl Capacity                                               | 12.5 ltr                     |
| Weight                                                      | 21 kg                        |
| Taphole Configuration                                       | 1 Taphole                    |
| Overflow Configuration                                      | No Overflow                  |
| Plug & Waste                                                | Sold Separately              |
| Tapware                                                     | Sold Separately              |
| WARRANTY                                                    |                              |
| Warranty - Domestic Use                                     | 15 Years                     |
| Spare Parts & Labour                                        | 12 Months                    |
| Please refer to Warranty Page for full Terms and Conditions |                              |

Dimensions are nominal measurements only.