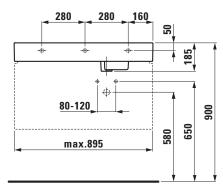

## Kartell by LAUFEN Wall/Counter Right Hand Basin 1 Tap Hole 900x460 with Fixing Bolts

## 1810929

| SPECIFICATIONS                                              |                              |
|-------------------------------------------------------------|------------------------------|
| Recommended Use                                             | Domestic, Hotel & Commercial |
| Material                                                    | SaphirKeramik                |
| Basin Colour                                                | White                        |
| Bowl Capacity                                               | 12.5 ltr                     |
| Weight                                                      | 21 kg                        |
| Taphole Configuration                                       | 1 Taphole                    |
| Overflow Configuration                                      | No Overflow                  |
| Plug & Waste                                                | Sold Separately              |
| Tapware                                                     | Sold Separately              |
| WARRANTY                                                    |                              |
| Warranty - Domestic Use                                     | 15 Years                     |
| Spare Parts & Labour                                        | 12 Months                    |
| Please refer to Warranty Page for full Terms and Conditions |                              |

Dimensions are nominal measurements only.