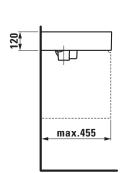

## Kartell by LAUFEN Wall/Counter Right Hand Basin 1 Tap Hole 900x460 with Fixing Bolts

## 1810929

| SPECIFICATIONS                                              |                              |
|-------------------------------------------------------------|------------------------------|
| Recommended Use                                             | Domestic, Hotel & Commercial |
| Material                                                    | SaphirKeramik                |
| Basin Colour                                                | White                        |
| Bowl Capacity                                               | 12.5 ltr                     |
| Weight                                                      | 21 kg                        |
| Taphole Configuration                                       | 1 Taphole                    |
| Overflow Configuration                                      | No Overflow                  |
| Plug & Waste                                                | Sold Separately              |
| Tapware                                                     | Sold Separately              |
| WARRANTY                                                    |                              |
| Warranty - Domestic Use                                     | 15 Years                     |
| Spare Parts & Labour                                        | 12 Months                    |
| Please refer to Warranty Page for full Terms and Conditions |                              |

Dimensions are nominal measurements only.