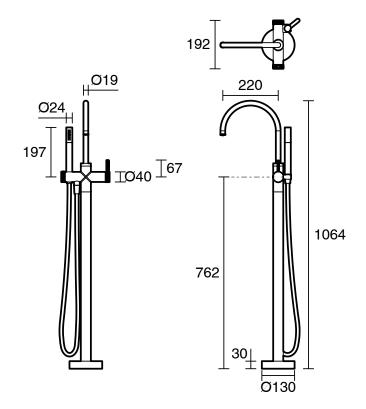

| 150 - 500 kPa as per AS3500  |
| Max Continuous Working Pressure (kPa)                       | 500                          |
| Max Continuous Working Temperature (deg C)                  | 75                           |
| Min Continuous Working Temperature (deg C)                  | 5                            |
| Hot Water Unit Suitability                                  | Storage Tank;Continuous Flow |
| WARRANTY                                                    |                              |
| Warranty - Domestic Use (Years)                             | 15                           |
| Spare Parts & Labour (Years)                                | 1                            |
| Please refer to Warranty Page for full Terms and Conditions |                              |







Dimensions are nominal measurements only.

## **CLEANING RECOMMENDATIONS:**

We recommend the use of soapy water or approved cleaners. This product should not be cleaned with abrasive materials. Damage caused by any improper treatment is not covered by the product warranty. Refer to Warranty Conditions