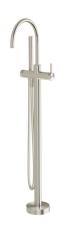

## Milli Etch Floor Mounted Bath Mixer with Hand Shower Brushed Nickel 21878

| SPECIFICATIONS                                              |                              |
|-------------------------------------------------------------|------------------------------|
| Recommended Use                                             | Domestic;Commercial;Hotel    |
| Colour Finish                                               | Brushed Nickel               |
| Primary Material                                            | Lead Free Brass              |
| Recommended Pressure Range                                  | 150 - 500 kPa as per AS3500  |
| Max Continuous Working Pressure (kPa)                       | 500                          |
| Max Continuous Working Temperature (deg C)                  | 75                           |
| Min Continuous Working Temperature (deg C)                  | 5                            |
| Hot Water Unit Suitability                                  | Storage Tank;Continuous Flow |
| WARRANTY                                                    |                              |
| Warranty - Domestic Use (Years)                             | 15                           |
| Spare Parts & Labour (Years)                                | 1                            |
| Please refer to Warranty Page for full Terms and Conditions |                              |