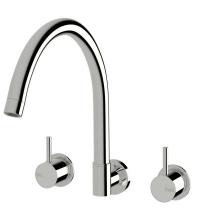

00                  |
| Max Continuous Working Temperature (deg C)                  | 80                                           |
| Min Continuous Working Temperature (deg C)                  | 5                                            |
| Hot Water Unit Suitability                                  | Gravity Feed;Storage<br>Tank;Continuous Flow |
| WARRANTY                                                    |                                              |
| Warranty - Domestic Use (Years)                             | 15                                           |
| Spare Parts & Labour (Years)                                | 15                                           |
| Please refer to Warranty Page for full Terms and Conditions |                                              |





Dimensions are nominal measurements only.

#### **CLEANING RECOMMENDATIONS:**

We recommend the use of soapy water or approved cleaners. This product should not be cleaned with abrasive materials. Damage caused by any improper treatment is not covered by the product warranty. Refer to Warranty Conditions

Disclaimer: Products in this specification manual must by regulation be installed by licensed and registered trade people. The manufacturer/distributor reserves the right to vary specifications or delete models from their range without prior notification. Dimensions are nominal measurements only. Dimensions and set-outs listed are correct at time of publication however the manufacturer/distributor takes no responsibility for printing errors.

Published 24/03/2025

To see the complete