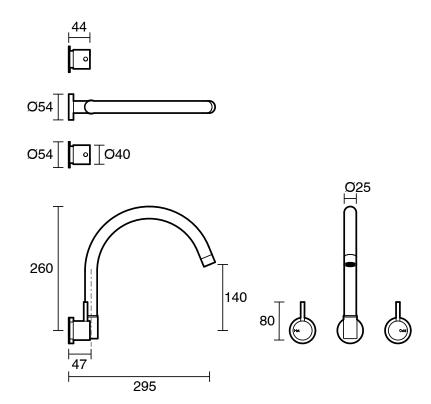

|
| Max Continuous Working Temperature (deg C)                  | 80                                           |
| Min Continuous Working Temperature (deg C)                  | 5                                            |
| Hot Water Unit Suitability                                  | Gravity Feed;Storage<br>Tank;Continuous Flow |
| WARRANTY                                                    |                                              |
| Warranty - Domestic Use (Years)                             | 15                                           |
| Spare Parts & Labour (Years)                                | 15                                           |
| Please refer to Warranty Page for full Terms and Conditions |                                              |





Dimensions are nominal measurements only.

#### **CLEANING RECOMMENDATIONS:**

We recommend the use of soapy water or approved cleaners. This product should not be cleaned with abrasive materials. Damage caused by any improper treatment is not covered by the product warranty. Refer to Warranty Conditions

Disclaimer: Products in this specification manual must by regulation be installed by licensed and registered trade people. The manufacturer/distributor reserves the right to vary specifications or delete models from their range without prior notification. Dimensions are nominal measurements only. Dimensions and set-outs listed are correct at time of publication however the manufacturer/distributor takes no responsibility for printing errors.

Published 24/03/2025

To see the complete Su