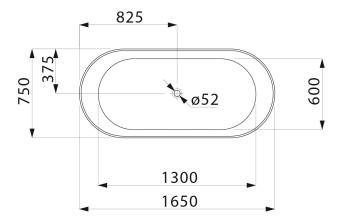

| White                        |
| Capacity                                                    | 253 ltr                      |
| Weight                                                      | 90 kg                        |
| Overflow Configuration                                      | Overflow                     |
| Plug & Waste                                                | Sold Separately              |
| WARRANTY                                                    |                              |
| Warranty - Domestic Use                                     | 15 Years                     |
| Spare Parts & Labour                                        | 12 Months                    |
| Please refer to Warranty Page for full Terms and Conditions |                              |







Dimensions are nominal measurements only.

## **CLEANING RECOMMENDATIONS:**

We recommend the use of soapy water or approved cleaners. This product should not be cleaned with abrasive materials. Damage caused by any improper treatment is not covered by the product warranty. Refer to Warranty Conditions

Disclaimer: Products in this specification manual must by regulation be installed by licensed and registered trade people. The manufacturer/distributor reserves the right to vary specifications or delete models from their range without prior notification. Dimensions are nominal measurements only. Dimensions and set-outs listed are correct at time of publication however the manufacturer/distributor takes no responsibility for printing errors.

Published 04/11/2020

To see the complete LA