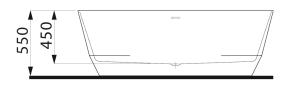

| White                        |
| Capacity                                                    | 253 ltr                      |
| Weight                                                      | 90 kg                        |
| Overflow Configuration                                      | Overflow                     |
| Plug & Waste                                                | Sold Separately              |
| WARRANTY                                                    |                              |
| Warranty - Domestic Use                                     | 15 Years                     |
| Spare Parts & Labour                                        | 12 Months                    |
| Please refer to Warranty Page for full Terms and Conditions |                              |







Dimensions are nominal measurements only.

## **CLEANING RECOMMENDATIONS:**

We recommend the use of soapy water or approved cleaners. This product should not be cleaned with abrasive materials. Damage caused by any improper treatment is not covered by the product warranty. Refer to Warranty Conditions

Disclaimer: Products in this specification manual must by regulation be installed by licensed and registered trade people. The manufacturer/distributor reserves the right to vary specifications or delete models from their range without prior notification. Dimensions are nominal measurements only. Dimensions and set-outs listed are correct at time of publication however the manufacturer/distributor takes no responsibility for printing errors.

Published 04/11/2020

To see the complete LAUF