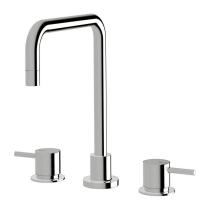

## Sussex Scala Hob Sink Set Square Chrome (3 Star) 2261611

| SPECIFICATIONS                                              |                                              |
|-------------------------------------------------------------|----------------------------------------------|
| Recommended Use                                             | Domestic;Hotel;Commercial                    |
| Colour Finish                                               | Polished Chrome                              |
| Primary Material                                            | DR Brass                                     |
| Recommended Pressure Range                                  | 150 - 500 kPa as per AS3500                  |
| Max Continuous Working Temperature (deg C)                  | 80                                           |
| Min Continuous Working Temperature (deg C)                  | 5                                            |
| Hot Water Unit Suitability                                  | Gravity Feed;Storage<br>Tank;Continuous Flow |
| WARRANTY                                                    |                                              |
| Warranty - Domestic Use (Years)                             | 15                                           |
| Spare Parts & Labour (Years)                                | 15                                           |
| Please refer to Warranty Page for full Terms and Conditions |                                              |