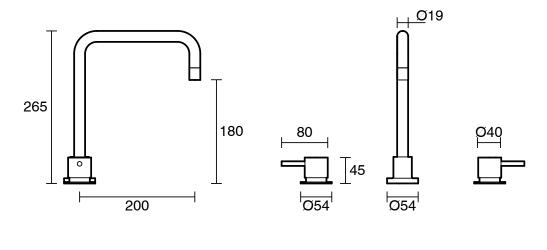

The more stars the more wars the more stars the more stars the more wars the more stars the more

Dimensions are nominal measurements only.