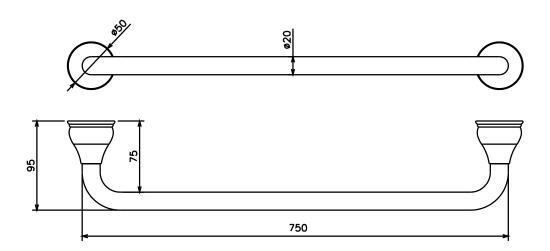

Rail 750mm Brushed Gunmetal 2265566

| SPECIFICATIONS                                              |                              |
|-------------------------------------------------------------|------------------------------|
| Recommended Use                                             | Domestic, Hotel & Commercial |
| Colour                                                      | Brushed Gunmetal             |
| Material                                                    | Brass                        |
| WARRANTY                                                    |                              |
| Replacement Only - Domestic Use                             | 15 Years                     |
| Please refer to Warranty Page for full Terms and Conditions |                              |





Dimensions are nominal measurements only.

## **CLEANING RECOMMENDATIONS:**

We recommend the use of soapy water or approved cleaners. This product should not be cleaned with abrasive materials. Damage caused by any improper treatment is not covered by the product warranty. Refer to Warranty Conditions