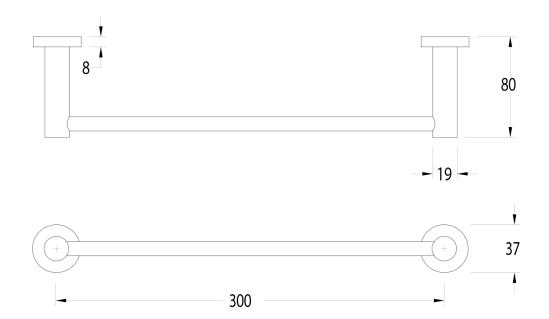

l Rail 300mm Brushed Nickel 2299204

| SPECIFICATIONS                                              |                              |
|-------------------------------------------------------------|------------------------------|
| Recommended Use                                             | Domestic, Hotel & Commercial |
| Colour                                                      | Brushed Nickel               |
| Material                                                    | DR Brass                     |
| WARRANTY                                                    |                              |
| Replacement Only - Domestic Use                             | 15 Years                     |
| Please refer to Warranty Page for full Terms and Conditions |                              |





Dimensions are nominal measurements only.

## **CLEANING RECOMMENDATIONS:**

We recommend the use of soapy water or approved cleaners. This product should not be cleaned with abrasive materials. Damage caused by any improper treatment is not covered by the product warranty. Refer to Warranty Conditions