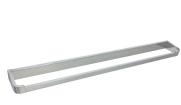

# ënda Single Towel Rail

#### Model RBA1622-108

#### **Technical Detail**

Material: Heavy Duty Brass
Finish: Bright Chrome
Bracket: Heavy Duty Brass Lug

Fixings: Included

Available Model RBA1622-108

ënda Single Towel Rail

Important: Installation instructions and current rough-in details should be furnished with each fixture. Do not rough in without certified dimensions. Dimensions are subject to manufacturer's tolerance of +/-10mm.

#### ënda Single Towel Rail

600mm[W] x 30mm[H] x 70mm[D]

RBA1622-108