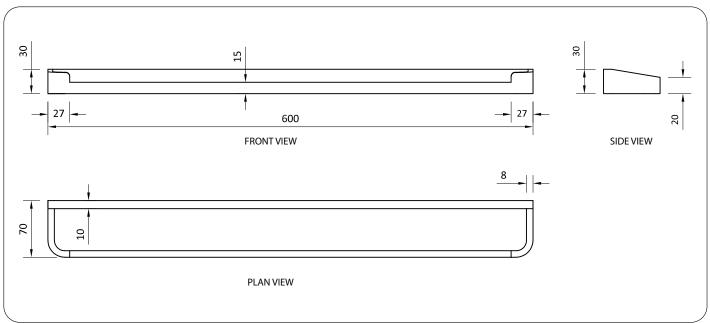

# ënda Single Towel Rail

#### Model RBA1622-108



#### **Materials & Features**

Manufactured from heavy duty brass with all exposed surfaces in bright chrome. ënda is a suite of attractive commercial grade accessories with radiused corners and edges to increase comfort and minimise catch.

#### **Technical Detail**

Material: Heavy Duty Brass
Finish: Bright Chrome
Bracket: Heavy Duty Brass Lug

Fixings: Included

Available Model RBA1622-108

ënda Single Towel Rail

Important: Installation instructions and current rough-in details should be furnished with each fixture. Do not rough in without certified dimensions. Dimensions are subject to manufacturer's tolerance of +/-10mm.









## **ënda Bathroom Collection**



ënda Robe Hook #1

20mm[W] x 65mm[H] x 21mm[D]

RBA1622-102



#### ënda Robe Hook #3

20mm[W] x 45mm[H] x 35mm[D]

RBA1622-104



#### ënda Toilet Roll Holder #1

140mm[W] x 30mm[H] x 85mm[D]

RBA1622-107



#### ënda Toilet Roll Holder #2

130mm[W] x 81mm[H] x 74mm[D]

RBA1622-105



#### ënda Soap Dish

110mm[W] x 38mm[H] x 110mm[D]

RBA1622-101



### ënda Acrylic Shelf to AS1428.1-2009

395mm [W] x 29mm[H] x 147mm[D]

RBA1622-106



#### ënda Single Towel Rail

600mm[W] x 30mm[H] x 70mm[D]

RBA1622-108



#### ënda Double Towel Rail

600mm[W] x 30mm[H] x 105mm[D]

RBA1622-109