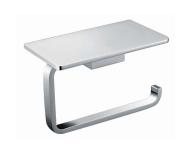

faces in bright chrome. ënda is a suite of attractive commercial grade accessories with radiused corners and edges to increase comfort and minimise catch.

#### **Technical Detail**

Material: Heavy Duty Brass
Finish: Bright Chrome
Bracket: Heavy Duty Brass Lug

Fixings: Included

Available Model RBA1622-108

ënda Single Towel Rail

Important: Installation instructions and current rough-in details should be furnished with each fixture. Do not rough in without certified dimensions. Dimensions are subject to manufacturer's tolerance of +/-10mm.









## **ënda Bathroom Collection**



ënda Robe Hook #1

20mm[W] x 65mm[H] x 21mm[D]

RBA1622-102



#### ënda Robe Hook #3

20mm[W] x 45mm[H] x 35mm[D]

RBA1622-104



#### ënda Toilet Roll Holder #1

140mm[W] x 30mm[H] x 85mm[D]

RBA1622-107



#### ënda Toilet Roll Holder #2

130mm[W] x 81mm[H] x 74mm[D]

RBA1622-105



#### ënda Soap Dish

110mm[W] x 38mm[H] x 110mm[D]

RBA1622-101



### ënda Acrylic Shelf to AS1428.1-2009

395mm [W] x 29mm[H] x 147mm[D]

RBA1622-106



#### ënda Single Towel Rail

600mm[W] x 30mm[H] x 70mm[D]

RBA1622-108



#### ënda Double Towel Rail

600mm[W] x 30mm[H] x 105mm[D]

RBA1622-109