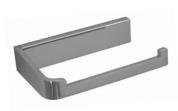

aterials & Features**

Manufactured from heavy duty brass with all exposed surfaces in bright chrome. ënda is a suite of attractive commercial grade accessories with radiused corners and edges to increase comfort and minimise catch.

#### **Technical Detail**

Material: Heavy Duty Brass
Finish: Bright Chrome
Bracket: Heavy Duty Brass Lug

Fixings: Included

Available Model RBA1622-108

ënda Single Towel Rail

Important: Installation instructions and current rough-in details should be furnished with each fixture. Do not rough in without certified dimensions. Dimensions are subject to manufacturer's tolerance of +/-10mm.









## **ënda Bathroom Collection**



ënda Robe Hook #1

20mm[W] x 65mm[H] x 21mm[D]

RBA1622-102



#### ënda Robe Hook #3

20mm[W] x 45mm[H] x 35mm[D]

RBA1622-104



#### ënda Toilet Roll Holder #1

140mm[W] x 30mm[H] x 85mm[D]

RBA1622-107



#### ënda Toilet Roll Holder #2

130mm[W] x 81mm[H] x 74mm[D]

RBA1622-105



#### ënda Soap Dish

110mm[W] x 38mm[H] x 110mm[D]

RBA1622-101



### ënda Acrylic Shelf to AS1428.1-2009

395mm [W] x 29mm[H] x 147mm[D]

RBA1622-106



#### ënda Single Towel Rail

600mm[W] x 30mm[H] x 70mm[D]

RBA1622-108



#### ënda Double Towel Rail

600mm[W] x 30mm[H] x 105mm[D]

RBA1622-109