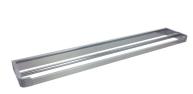

08

ënda Single Towel Rail

Important: Installation instructions and current rough-in details should be furnished with each fixture. Do not rough in without certified dimensions. Dimensions are subject to manufacturer's tolerance of +/-10mm.









## **ënda Bathroom Collection**



ënda Robe Hook #1

20mm[W] x 65mm[H] x 21mm[D]

RBA1622-102



#### ënda Robe Hook #3

20mm[W] x 45mm[H] x 35mm[D]

RBA1622-104



#### ënda Toilet Roll Holder #1

140mm[W] x 30mm[H] x 85mm[D]

RBA1622-107



#### ënda Toilet Roll Holder #2

130mm[W] x 81mm[H] x 74mm[D]

RBA1622-105



#### ënda Soap Dish

110mm[W] x 38mm[H] x 110mm[D]

RBA1622-101



### ënda Acrylic Shelf to AS1428.1-2009

395mm [W] x 29mm[H] x 147mm[D]

RBA1622-106



#### ënda Single Towel Rail

600mm[W] x 30mm[H] x 70mm[D]

RBA1622-108



#### ënda Double Towel Rail

600mm[W] x 30mm[H] x 105mm[D]

RBA1622-109