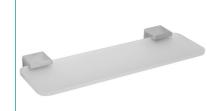

### ënda Acrylic Shelf to AS1428.1-2009

395mm [W] x 29mm[H] x 147mm[D]

RBA1622-106