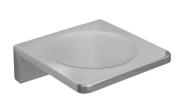

ries with radiused corners and edges to increase comfort and minimise catch.

#### **Technical Detail**

Material: Heavy Duty Brass
Finish: Bright Chrome
Bracket: Heavy Duty Brass Lug

Fixings: Included

Available Model RBA1622-108

ënda Single Towel Rail

Important: Installation instructions and current rough-in details should be furnished with each fixture. Do not rough in without certified dimensions. Dimensions are subject to manufacturer's tolerance of +/-10mm.









## **ënda Bathroom Collection**



ënda Robe Hook #1

20mm[W] x 65mm[H] x 21mm[D]

RBA1622-102



#### ënda Robe Hook #3

20mm[W] x 45mm[H] x 35mm[D]

RBA1622-104



#### ënda Toilet Roll Holder #1

140mm[W] x 30mm[H] x 85mm[D]

RBA1622-107



#### ënda Toilet Roll Holder #2

130mm[W] x 81mm[H] x 74mm[D]

RBA1622-105



#### ënda Soap Dish

110mm[W] x 38mm[H] x 110mm[D]

RBA1622-101



### ënda Acrylic Shelf to AS1428.1-2009

395mm [W] x 29mm[H] x 147mm[D]

RBA1622-106



#### ënda Single Towel Rail

600mm[W] x 30mm[H] x 70mm[D]

RBA1622-108



#### ënda Double Towel Rail

600mm[W] x 30mm[H] x 105mm[D]

RBA1622-109