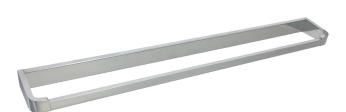

# ënda Single Towel Rail

#### Model RBA1622-108

#### ënda Single Towel Rail

600mm[W] x 30mm[H] x 70mm[D]

RBA1622-108