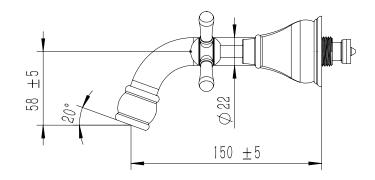

## Milli Voir Wall Basin Set Cross Handle 150mm Matte Black (5 Star)

Dimensions are nominal measurements only.