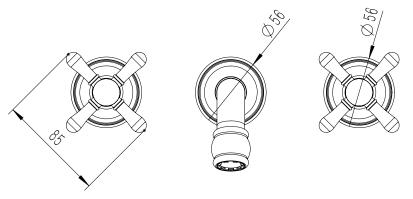

## Milli Voir Wall Basin Set Cross Handle 150mm Matte Black (5 Star)

Dimensions are nominal measurements only.