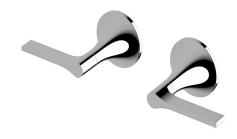

## Milli Oria Wall Top Assembly Chrome

## 2265586

| SPECIFICATIONS                                              |                              |
|-------------------------------------------------------------|------------------------------|
| Recommended Use                                             | Domestic, Hotel & Commercial |
| Colour                                                      | Chrome                       |
| Finish                                                      | Polished                     |
| Material                                                    | Brass                        |
| Recommended Pressure Range                                  | 250-500kPa                   |
| Maximum Continuous Working Temperature                      | 65 deg C                     |
| Suitable for Storage Tank Hot Water                         | Yes                          |
| Suitable for Continuous Flow Hot Water                      | Yes                          |
| Suitable for Gravity Feed Hot Water                         | No                           |
| WARRANTY                                                    |                              |
| Warranty - Domestic Use                                     | 15 Years                     |
| Spare Parts & Labour                                        | 12 Months                    |
| Please refer to Warranty Page for full Terms and Conditions |                              |