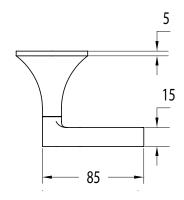

| 250-500kPa                   |
| Maximum Continuous Working Temperature                      | 65 deg C                     |
| Suitable for Storage Tank Hot Water                         | Yes                          |
| Suitable for Continuous Flow Hot Water                      | Yes                          |
| Suitable for Gravity Feed Hot Water                         | No                           |
| WARRANTY                                                    |                              |
| Warranty - Domestic Use                                     | 15 Years                     |
| Spare Parts & Labour                                        | 12 Months                    |
| Please refer to Warranty Page for full Terms and Conditions |                              |













Dimensions are nominal measurements only.

## **CLEANING RECOMMENDATIONS:**

We recommend the use of soapy water or approved cleaners. This product should not be cleaned with abrasive materials. Damage caused by any improper treatment is not covered by the product warranty. Refer to Warranty Conditions