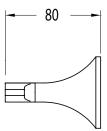

0-500kPa                   |
| Maximum Continuous Working Temperature                      | 65 deg C                     |
| Suitable for Storage Tank Hot Water                         | Yes                          |
| Suitable for Continuous Flow Hot Water                      | Yes                          |
| Suitable for Gravity Feed Hot Water                         | No                           |
| WARRANTY                                                    |                              |
| Warranty - Domestic Use                                     | 15 Years                     |
| Spare Parts & Labour                                        | 12 Months                    |
| Please refer to Warranty Page for full Terms and Conditions |                              |













Dimensions are nominal measurements only.

## **CLEANING RECOMMENDATIONS:**

We recommend the use of soapy water or approved cleaners. This product should not be cleaned with abrasive materials. Damage caused by any improper treatment is not covered by the product warranty. Refer to Warranty Conditions