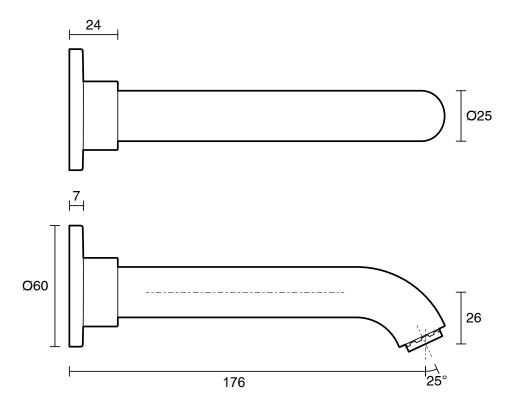

ss                         |
| Colour Finish                                               | Brushed Brass                 |
| Max Continuous Working Pressure (kPa)                       | 500                           |
| Max Continuous Working Temperature (deg C)                  | 65                            |
| Hot Water Unit Suitability                                  | Storage Tank; Continuous Flow |
| WARRANTY                                                    |                               |
| Warranty - Domestic Use (Years)                             | 15                            |
| Spare Parts & Labour (Years)                                | 1                             |
| Please refer to Warranty Page for full Terms and Conditions |                               |





Dimensions are nominal measurements only.

## **CLEANING RECOMMENDATIONS:**

We recommend the use of soapy water or approved cleaners. This product should not be cleaned with abrasive materials. Damage caused by any improper treatment is not covered by the product warranty. Refer to Warranty Conditions