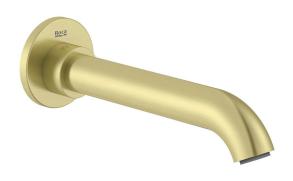

rass                         |
| Colour Finish                                               | Brushed Brass                 |
| Max Continuous Working Pressure (kPa)                       | 500                           |
| Max Continuous Working Temperature (deg C)                  | 65                            |
| Hot Water Unit Suitability                                  | Storage Tank; Continuous Flow |
| WARRANTY                                                    |                               |
| Warranty - Domestic Use (Years)                             | 15                            |
| Spare Parts & Labour (Years)                                | 1                             |
| Please refer to Warranty Page for full Terms and Conditions |                               |





Dimensions are nominal measurements only.

## **CLEANING RECOMMENDATIONS:**

We recommend the use of soapy water or approved cleaners. This product should not be cleaned with abrasive materials. Damage caused by any improper treatment is not covered by the product warranty. Refer to Warranty Conditions