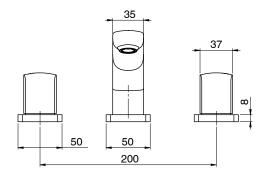

| 150 - 500 kPa                |
| Maximum Continuous Working Temperature                      | 75 deg C                     |
| Suitable for Storage Tank Hot Water                         | Yes                          |
| Suitable for Continuous Flow Hot Water                      | Yes                          |
| Suitable for Gravity Feed Hot Water                         | No                           |
| WARRANTY                                                    |                              |
| Warranty - Domestic Use                                     | 15 Years                     |
| Spare Parts & Labour                                        | 12 Months                    |
| Please refer to Warranty Page for full Terms and Conditions |                              |









Dimensions are nominal measurements only.

## **CLEANING RECOMMENDATIONS:**

We recommend the use of soapy water or approved cleaners. This product should not be cleaned with abrasive materials. Damage caused by any improper treatment is not covered by the product warranty. Refer to Warranty Conditions