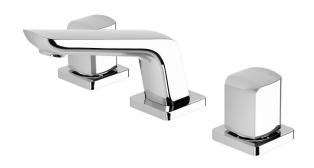

## Milli Glance Basin Set Chrome (4 Star)

## 2285926

| SPECIFICATIONS                                              |                              |
|-------------------------------------------------------------|------------------------------|
| Recommended Use                                             | Domestic, Hotel & Commercial |
| Colour                                                      | Chrome                       |
| Finish                                                      | Polished                     |
| Material                                                    | DR Brass                     |
| Recommended Pressure Range                                  | 150 - 500 kPa                |
| Maximum Continuous Working Temperature                      | 75 deg C                     |
| Suitable for Storage Tank Hot Water                         | Yes                          |
| Suitable for Continuous Flow Hot Water                      | Yes                          |
| Suitable for Gravity Feed Hot Water                         | No                           |
| WARRANTY                                                    |                              |
| Warranty - Domestic Use                                     | 15 Years                     |
| Spare Parts & Labour                                        | 12 Months                    |
| Please refer to Warranty Page for full Terms and Conditions |                              |