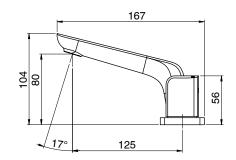

| 150 - 500 kPa                |
| Maximum Continuous Working Temperature                      | 75 deg C                     |
| Suitable for Storage Tank Hot Water                         | Yes                          |
| Suitable for Continuous Flow Hot Water                      | Yes                          |
| Suitable for Gravity Feed Hot Water                         | No                           |
| WARRANTY                                                    |                              |
| Warranty - Domestic Use                                     | 15 Years                     |
| Spare Parts & Labour                                        | 12 Months                    |
| Please refer to Warranty Page for full Terms and Conditions |                              |









Dimensions are nominal measurements only.

## **CLEANING RECOMMENDATIONS:**

We recommend the use of soapy water or approved cleaners. This product should not be cleaned with abrasive materials. Damage caused by any improper treatment is not covered by the product warranty. Refer to Warranty Conditions