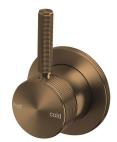

## Milli Etch Shower Mixer Tap with Diverter Brushed Bronze

## 21748

| SPECIFICATIONS                                              |                               |
|-------------------------------------------------------------|-------------------------------|
| Recommended Use                                             | Domestic;Commercial;Hotel     |
| Colour Finish                                               | Brushed Bronze                |
| Primary Material                                            | Lead Free Brass               |
| Recommended Pressure Range                                  | 150 - 500 kPa as per AS3500   |
| Max Continuous Working Pressure (kPa)                       | 500                           |
| Max Continuous Working Temperature (deg C)                  | 75                            |
| Min Continuous Working Temperature (deg C)                  | 5                             |
| Hot Water Unit Suitability                                  | Storage Tank; Continuous Flow |
| WARRANTY                                                    |                               |
| Warranty - Domestic Use (Years)                             | 15                            |
| Spare Parts & Labour (Years)                                | 1                             |
| Please refer to Warranty Page for full Terms and Conditions |                               |