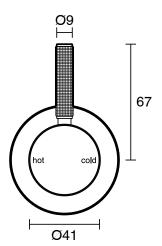

## Milli Etch Shower Mixer Tap with Diverter Brushed Bronze

## 21748

| SPECIFICATIONS                                              |                               |
|-------------------------------------------------------------|-------------------------------|
| Recommended Use                                             | Domestic;Commercial;Hotel     |
| Colour Finish                                               | Brushed Bronze                |
| Primary Material                                            | Lead Free Brass               |
| Recommended Pressure Range                                  | 150 - 500 kPa as per AS3500   |
| Max Continuous Working Pressure (kPa)                       | 500                           |
| Max Continuous Working Temperature (deg C)                  | 75                            |
| Min Continuous Working Temperature (deg C)                  | 5                             |
| Hot Water Unit Suitability                                  | Storage Tank; Continuous Flow |
| WARRANTY                                                    |                               |
| Warranty - Domestic Use (Years)                             | 15                            |
| Spare Parts & Labour (Years)                                | 1                             |
| Please refer to Warranty Page for full Terms and Conditions |                               |