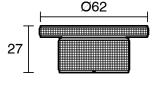

## 21748

| SPECIFICATIONS                                              |                               |
|-------------------------------------------------------------|-------------------------------|
| Recommended Use                                             | Domestic;Commercial;Hotel     |
| Colour Finish                                               | Brushed Bronze                |
| Primary Material                                            | Lead Free Brass               |
| Recommended Pressure Range                                  | 150 - 500 kPa as per AS3500   |
| Max Continuous Working Pressure (kPa)                       | 500                           |
| Max Continuous Working Temperature (deg C)                  | 75                            |
| Min Continuous Working Temperature (deg C)                  | 5                             |
| Hot Water Unit Suitability                                  | Storage Tank; Continuous Flow |
| WARRANTY                                                    |                               |
| Warranty - Domestic Use (Years)                             | 15                            |
| Spare Parts & Labour (Years)                                | 1                             |
| Please refer to Warranty Page for full Terms and Conditions |                               |