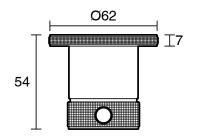

## 21748

| SPECIFICATIONS                                              |                               |
|-------------------------------------------------------------|-------------------------------|
| Recommended Use                                             | Domestic;Commercial;Hotel     |
| Colour Finish                                               | Brushed Bronze                |
| Primary Material                                            | Lead Free Brass               |
| Recommended Pressure Range                                  | 150 - 500 kPa as per AS3500   |
| Max Continuous Working Pressure (kPa)                       | 500                           |
| Max Continuous Working Temperature (deg C)                  | 75                            |
| Min Continuous Working Temperature (deg C)                  | 5                             |
| Hot Water Unit Suitability                                  | Storage Tank; Continuous Flow |
| WARRANTY                                                    |                               |
| Warranty - Domestic Use (Years)                             | 15                            |
| Spare Parts & Labour (Years)                                | 1                             |
| Please refer to Warranty Page for full Terms and Conditions |                               |