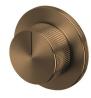

## Milli Etch Shower Mixer Tap with Diverter Brushed Bronze

## 21748

| SPECIFICATIONS                                              |                               |
|-------------------------------------------------------------|-------------------------------|
| Recommended Use                                             | Domestic;Commercial;Hotel     |
| Colour Finish                                               | Brushed Bronze                |
| Primary Material                                            | Lead Free Brass               |
| Recommended Pressure Range                                  | 150 - 500 kPa as per AS3500   |
| Max Continuous Working Pressure (kPa)                       | 500                           |
| Max Continuous Working Temperature (deg C)                  | 75                            |
| Min Continuous Working Temperature (deg C)                  | 5                             |
| Hot Water Unit Suitability                                  | Storage Tank; Continuous Flow |
| WARRANTY                                                    |                               |
| Warranty - Domestic Use (Years)                             | 15                            |
| Spare Parts & Labour (Years)                                | 1                             |
| Please refer to Warranty Page for full Terms and Conditions |                               |