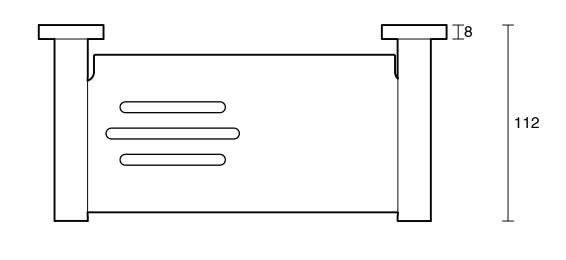

|                           |
|-------------------------------------------------------------|---------------------------|
| Recommended Use                                             | Domestic;Hotel;Commercial |
| Colour Finish                                               | Brushed Nickel            |
| Primary Material                                            | Brass                     |
| WARRANTY                                                    |                           |
| Replacement Only - Domestic Use (Years)                     | 15                        |
| Parts Replacement Only (Years)                              | 1                         |
| Please refer to Warranty Page for full Terms and Conditions |                           |







Dimensions are nominal measurements only.

## **CLEANING RECOMMENDATIONS:**

We recommend the use of soapy water or approved cleaners. This product should not be cleaned with abrasive materials. Damage caused by any improper treatment is not covered by the product warranty. Refer to Warranty Conditions