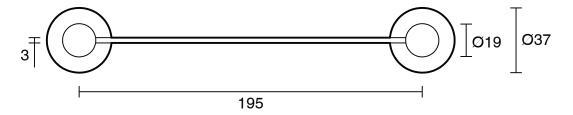

|                           |
|-------------------------------------------------------------|---------------------------|
| Recommended Use                                             | Domestic;Hotel;Commercial |
| Colour Finish                                               | Brushed Nickel            |
| Primary Material                                            | Brass                     |
| WARRANTY                                                    |                           |
| Replacement Only - Domestic Use (Years)                     | 15                        |
| Parts Replacement Only (Years)                              | 1                         |
| Please refer to Warranty Page for full Terms and Conditions |                           |







Dimensions are nominal measurements only.

## **CLEANING RECOMMENDATIONS:**

We recommend the use of soapy water or approved cleaners. This product should not be cleaned with abrasive materials. Damage caused by any improper treatment is not covered by the product warranty. Refer to Warranty Conditions