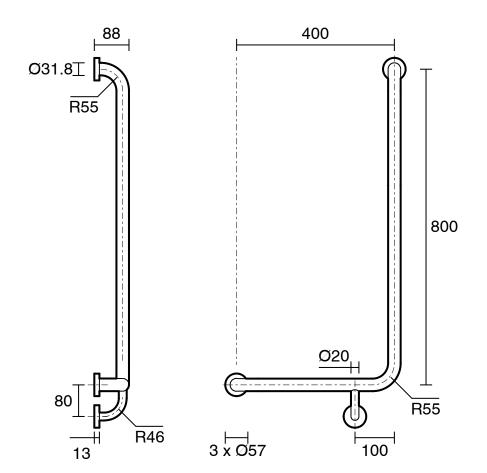

## Mobi 800 x 400mm Left Hand Shower Grab Rail Polished Stainless Steel 9502626

| SPECIFICATIONS                         |                           |
|----------------------------------------|---------------------------|
| Recommended Use                        | Domestic;Hotel;Commercial |
| Material                               | Stainless Steel 304       |
| Colour                                 | Polished Stainless Steel  |
| Mounting                               | Wall                      |
| WARRANTY                               |                           |
| Warranty - Domestic Use (Years)        | 7                         |
| Spare Parts & Labour (Years)           | 1                         |
| Please refer to Warranty Page for full | Terms and Conditions      |

Dimensions are nominal measurements only.